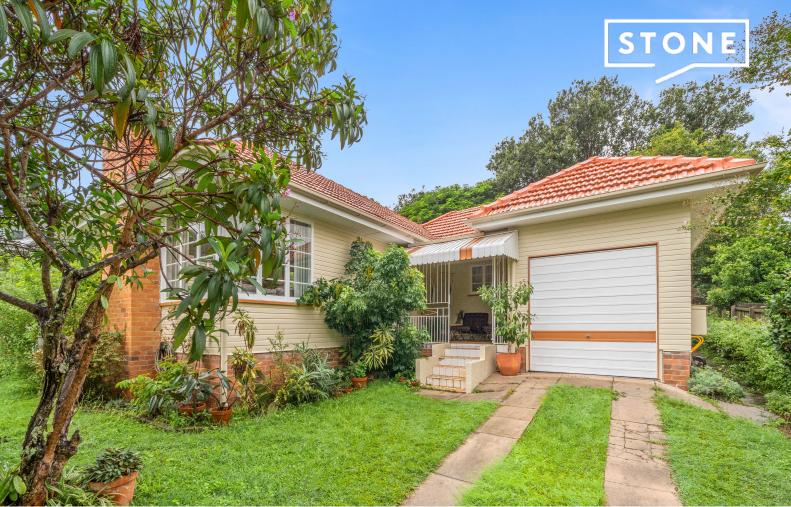

25 Palomar Parade Wavell Heights, QLD

3 🕮

- 622sqm elevated block
- Ideal starter or investment
- Post war construction
- Brick fireplace
- Potential city views at 5m, 7m and 9m  $\,$
- Blue-chip location
- NBN Connected Hybrid Fibre Coaxial
- Ornate cornicing