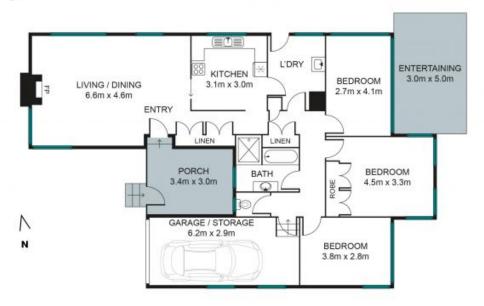

 EXTERNAL
 25 SQM

 TOTAL
 149 SQM

The site plan and floor plan are not to scale; measurements are indicative and in metres. Bushes and trees are placed for illustration purposes. Plans should not be relied on. Interested parties should make and rely on their own enquire

## 25 Palomar Parade, Wavell Heights

Stoneaspley.com.au