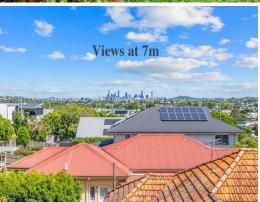

- 622sqm elevated block
- Ideal starter or investment
- Post war construction
- Brick fireplace
- Potential city views at 5m, 7m and 9m  $\,$
- Blue-chip location
- NBN Connected Hybrid Fibre Coaxial
- Ornate cornicing

## OPTION 1: Construct the planned Masterpiece

Spanning 4 levels of opulence this home is like nothing ever offed to the market in Wavell Heights. From the rooftop terrace enjoying uninterrupted city and mountain views, right ...