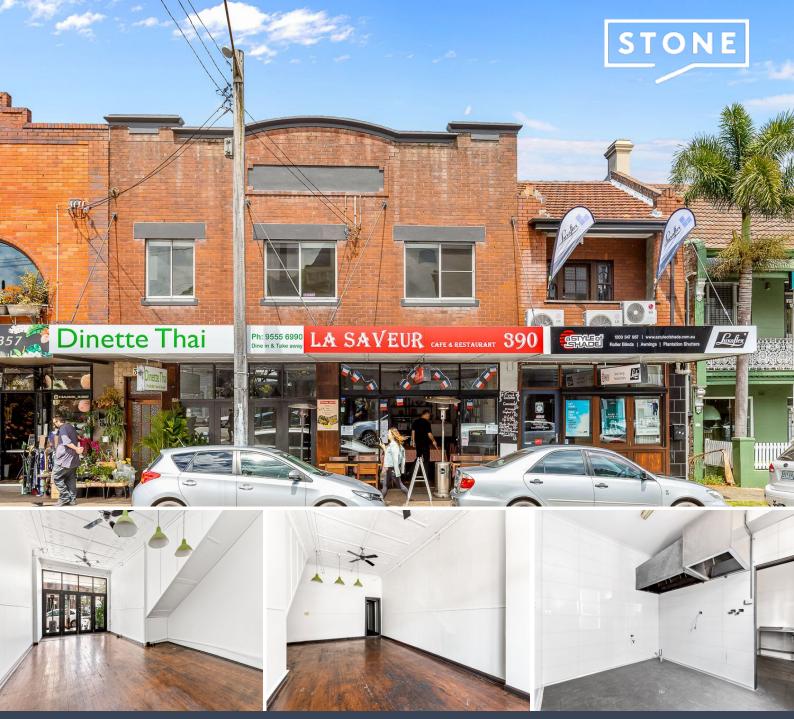

388 Darling Street Balmain, NSW

## PRIME RETAIL OFFERING

- \* F&B Approved & Equipped \* Rear access with secure parking / Loading

Stone commercial are proud to exclusively present this immaculate well-presented Two level retail premises for lease.

The space offers consumers a fully equipped commercial kitchen and a current DA Approval attracting F&B operators to plug in and play.

With 80 sqm of NLA + RLA and secure parking the space offers retailers an opportunity to good to surpass.

Positioned amongst well known and established business and easy accessibility to and from all locations.

- F&B Approved
- Equipped commercial kitchen, cleaning bay and preparation areas
- RLA + secure parking
- Flexible leasing term...