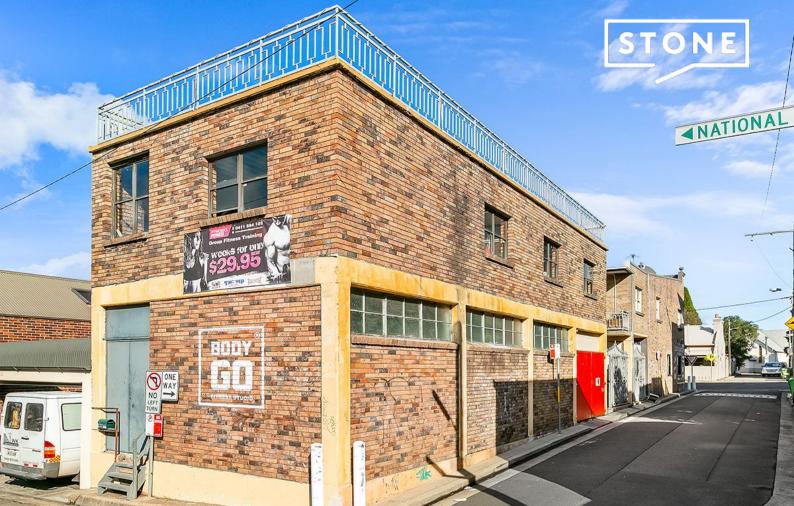

Level 1/1 Rear National Street Rozelle, NSW

## First Floor, Creative Space in a Fantastic Location

- \* 86 sqm\* open plan layout\* City Harbour views and with rooftop terrace

Stone Commercial are proud to exclusively present this hidden gem conveniently located at rear 1 National Street, Rozelle.

Level 1, offers consumers the flexibility of attracting a variety of consumers with a flexible zoning offering Retailers / Commercial operators alike a fantastic space within an affordable price range.

## Property Features:

- 86 Sqm of NLA,
- Ample council parking via National Lane.
- Flexible leasing terms & options
- Available now

Paul Di Mauro 0431 099 976

John Bacic 0405 202 202