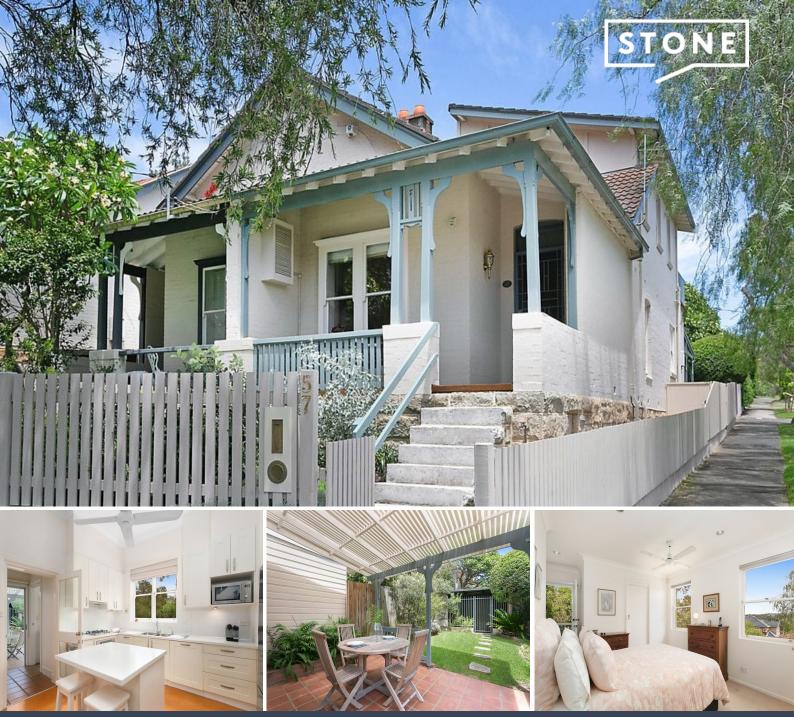

## CHARMING SEMI DETACHED HOME IN PRESTIGIOUS DRESS- CIRCLE LOCATION.

Embracing a quiet corner position within a prestigious dress-circle location, this charming semi-detached residence promises a relaxed lifestyle of exceptional comfort and convenience. Its well maintained interior showcases a captivating blend of vintage character and modern style across two inviting levels, while the landscaped exterior presents a wonderful front verandah as well as a backyard entertaining space surrounded by lush established gardens.

Additional highlights include:

- Defined lounge and dining zones beneath high ceilings
- A gas equipped island kitchen featuring premium appliances
- Three comfortable bedrooms
- A choice of two bathrooms
- Secure lock-up garage
- Gas fireplace, ceiling fans, & an alarm system
- Dual street access from Bennelong Road and Illiliwa Street.

- Short walk to Cremorne/Neutral Bay villages, city transport and Primrose Park, while only minutes away from esteemed public/private schools, sporting fields and Cammeray Golf Clu...

| Price:          | \$1,350 pw |
|-----------------|------------|
| Bond:           | \$5,400    |
| Available Date: | 10/04/2024 |