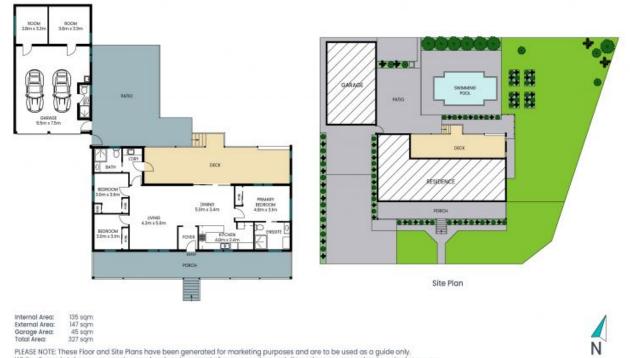

The garage/workshop provides endless possibilities, with approximately 45 sqm of space, toilet and shower facilities, automatic roller doors, and 3-phase power. Ideal for running a home business or accommodating guests, this versatile space adds an extra dimension to th...

## 109 Geoffrey Road Chittaway Point

PLEASE NOTE: These Floor and Site Plans have been generated for marketing purposes and are to be used as a guide only. While all care is taken, no guarantee can be given in respect of accuracy, sizes and dimensions are approximate, actual may vary.