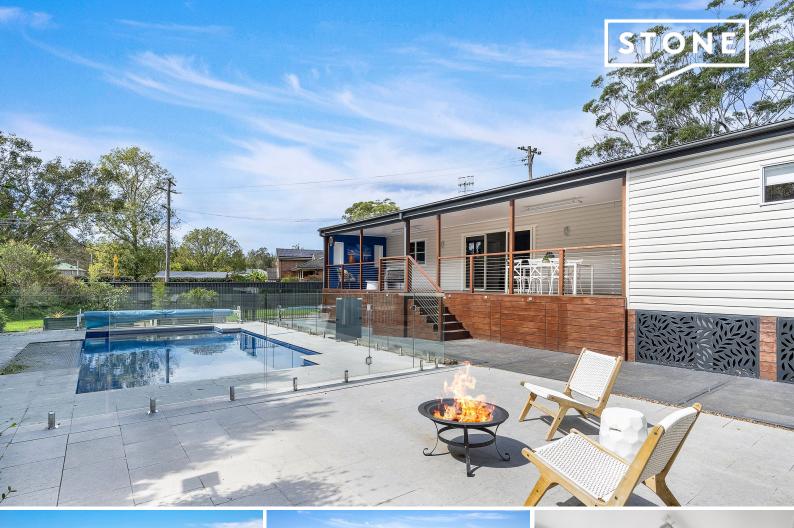

## Coastal Elegance: DA Approved Plans for Two Floor Extension, Infusing Hamptons Style with Modern Comforts

Discover unparalleled elegance and sophistication in this prestigious family home, nestled within the serene enclave of Chittaway Point. Positioned opposite the picturesque Ourimbah Creek, this property offers a seamless blend of Hamptons-inspired style and modern convenience, making it the epitome of coastal living.

Step inside to be greeted by a spacious and meticulously renovated interior, where every detail has been carefully crafted to cater to the needs of modern family life. The heart of the home is the expansive modern kitchen, featuring Caesarstone benchtops, Polyurethane cabinet doors, Bosch appliances, and a convenient breakfast bar.