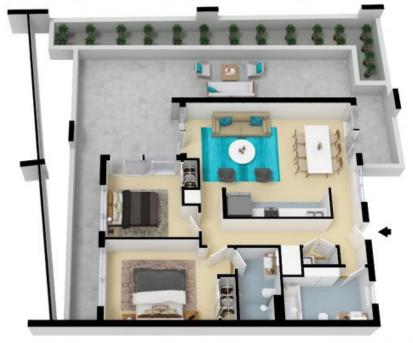

## Walk to Hornsby Station and Westfield

Designed by multi award wining architects, this contemporary apartment is light filled with an effortless floorplan. With a combined living and dining space, gourmet gas kitchen with stainless steel appliances that flows out onto a spacious balcony. Internal laundry, security intercom, and a single car space with additional storage cage.

- Bright, light filled contemporary apartment
- Gourmet gas kitchen with S/S appliances and Stone bench top
- Spacious bedrooms both with built-in robes
- Master with ensuite and bathtub
- Split system Air conditioning and internal laundry
- Single car space with storage cage

## 10/93 Pacific Highway Hornsby

The floor plan is not to scale; measurements are indicative and in metres. All features included in this 3D plan are for inspiration purposes only.

This is not an exact replica of the property or the position of exterior elements. Plans should not be relied on. Interested parties should make and rely on their own enquiries.