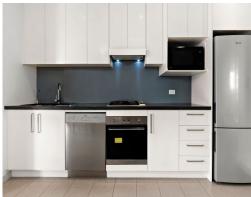

## Walk to Hornsby Station and Westfield

Designed by multi award wining architects, this contemporary apartment is light filled with an effortless floorplan. With a combined living and dining space, gourmet gas kitchen with stainless steel appliances that flows out onto a spacious balcony. Internal laundry, security intercom, and a single car space with additional storage cage.

- Bright, light filled contemporary apartment
- Gourmet gas kitchen with S/S appliances and Stone bench top
- Spacious bedrooms both with built-in robes
- Master with ensuite and bathtub
- Split system Air conditioning and internal laundry
- Single car space with storage cage