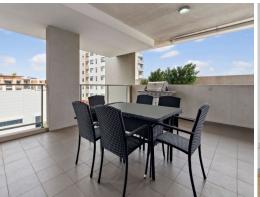

## Walk to Hornsby Station and Westfield

Designed by multi award wining architects, this contemporary apartment is light filled with an effortless floorplan. With a combined living and dining space, gourmet gas kitchen with stainless steel appliances that flows out onto a spacious balcony. Internal laundry, security intercom, and a single car space with additional storage cage.

- Bright, light filled contemporary apartment
- Gourmet gas kitchen with S/S appliances and Stone bench top
- Spacious bedrooms both with built-in robes
- Master with ensuite and bathtub
- Split system Air conditioning and internal laundry
- Single car space with storage cage