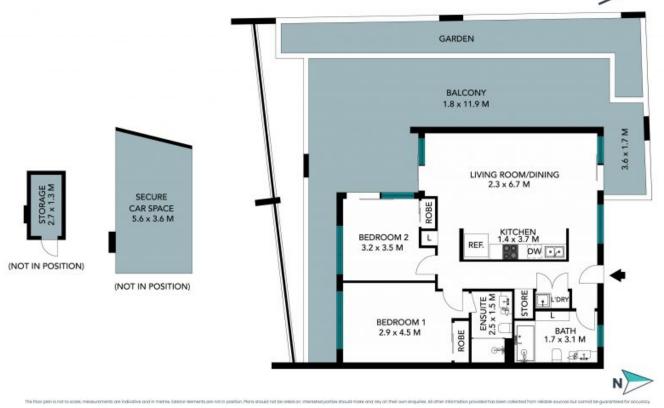

## Walk to Hornsby Station and Westfield

Designed by multi award wining architects, this contemporary apartment is light filled with an effortless floorplan. With a combined living and dining space, gourmet gas kitchen with stainless steel appliances that flows out onto a spacious balcony. Internal laundry, security intercom, and a single car space with additional storage cage.

- Bright, light filled contemporary apartment
- Gourmet gas kitchen with S/S appliances and Stone bench top
- Spacious bedrooms both with built-in robes
- Master with ensuite and bathtub
- Split system Air conditioning and internal laundry
- Single car space with storage cage

## 10/93 Pacific Highway Hornsby

The floor plan is not to scale; measurements are indicative and in metres. All features included in this 3D plan are for inspiration purposes only.

This is not an exact replica of the property or the position of exterior elements. Plans should not be relied on. Interested parties should make and rely on their own enquiries.