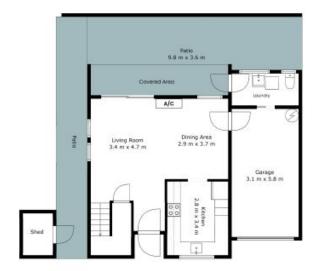

## 32/52 Railway Parade Kurri Kurri

The site plan and floor plan are not to scale; measurements are indicative and in metres. Bushes and trees are placed for illustration purposes. Plans should not be relied on, interested parties should make and rely on their own enquiries. All other information provided has been collected from reliable sources but cannot be guaranteed for accuracy.