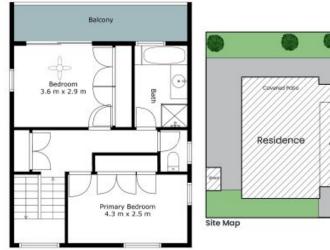

## 32/52 Railway Parade Kurri Kurri

Floor 2

The site plan and floor plan are not to scale; measurements are indicative and in metres. Bushes and trees are placed for illustration purposes. Plans should not be relied on, interested parties should make and rely on their own enquiries, All other information provided has been collected from reliable sources but cannot be guaranteed for accuracy.

Both bedrooms can be found upstairs, serviced by a sizable balcony and tidy upstairs two-piece bathroom. Bedrooms are spacious and feature built-in wardrobes and carpeting....

...

- Conveniently located centrally to Kurri Kurri and Weston, just a short trip the CBD
- Privately situated, tranquil atmosphere, surrounded by parks and reserves
- Frontage parking and garage with interior access plus bathroom; private patio area
- Pleasantly bright atmosphere, comfortably spacious downstairs living area
- Strata fees payable