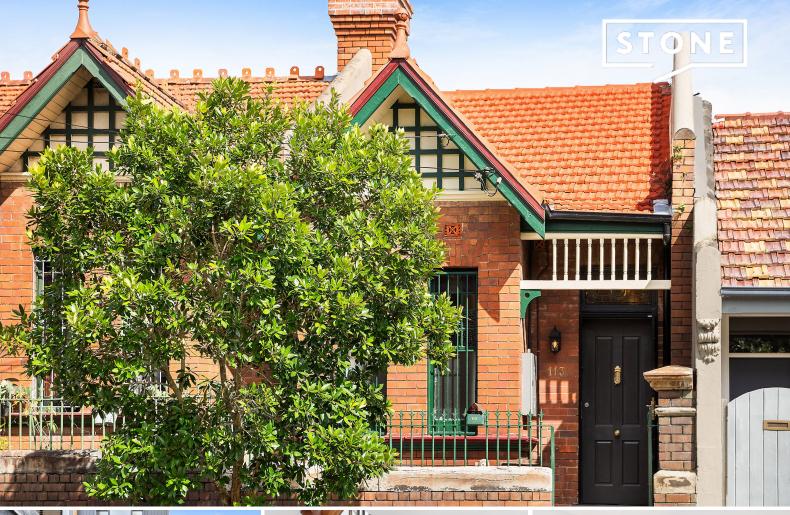

113 Australia Street Camperdown, NSW

3 🕮

2 🖽

## Old world charm meets everyday modern comfort

Recently renovated, this traditional Camperdown terrace has added modern updates to traditional period features. Timber floors, leadlights and highset ceiling roses are hallmarks of its rich heritage, while an open plan layout and a fluid indoor/outdoor entertaining area elevate the core living space. A short walk to Camperdown Park and some of King Street's most popular coffee spots and eateries.

- Classic facade with traditional character features throughout the front of the home
- Bi-fold doors fuse a bright, airy living/dining/kitchen zone with an outdoor entertaining space
- Herringbone paved courtyard with storage shed and secure rear lane access
- Stone top island kitchen, suite of stainless appliances, including a gas cooktop
- Spacious top floor bedroom and bathroom with double shower, perfect as a private parents' retreat
- Stylish main bathroom finished with grey tile, timber and matte black accents
- Moments to Buses, Newtown Station, Enmore Theatre, RPA and University of Sydney