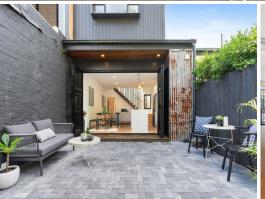

## Old world charm meets everyday modern comfort

Recently renovated, this traditional Camperdown terrace has added modern updates to traditional period features. Timber floors, leadlights and highset ceiling roses are hallmarks of its rich heritage, while an open plan layout and a fluid indoor/outdoor entertaining area elevate the core living space. A short walk to Camperdown Park and some of King Street's most popular coffee spots and eateries.

- Classic facade with traditional character features throughout the front of the home
- Bi-fold doors fuse a bright, airy living/dining/kitchen zone with an outdoor entertaining space
- Herringbone paved courtyard with storage shed and secure rear lane access
- Stone top island kitchen, suite of stainless appliances, including a gas cooktop
- Spacious top floor bedroom and bathroom with double shower, perfect as a private parents' retreat
- Stylish main bathroom finished with grey tile, timber and matte black accents
- Moments to Buses, Newtown Station, Enmore Theatre, RPA and University of Sydney