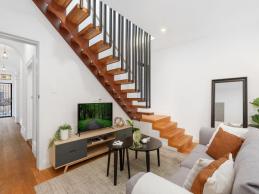

## Old world charm meets everyday modern comfort

Recently renovated, this traditional Camperdown terrace has added modern updates to traditional period features. Timber floors, leadlights and highset ceiling roses are hallmarks of its rich heritage, while an open plan layout and a fluid indoor/outdoor entertaining area elevate the core living space. A short walk to Camperdown Park and some of King Street's most popular coffee spots and eateries.

- Classic facade with traditional character features throughout the front of the home
- Bi-fold doors fuse a bright, airy living/dining/kitchen zone with an outdoor entertaining space
- Herringbone paved courtyard with storage shed and secure rear lane access
- Stone top island kitchen, suite of stainless appliances, including a gas cooktop
- Spacious top floor bedroom and bathroom with double shower, perfect as a private parents' retreat
- Stylish main bathroom finished with grey tile, timber and matte black accents
- Moments to Buses, Newtown Station, Enmore Theatre, RPA and University of Sydney