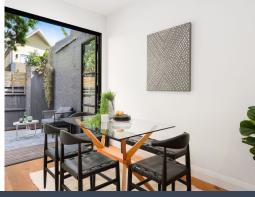

## Old world charm meets everyday modern comfort

Recently renovated, this traditional Camperdown terrace has added modern updates to traditional period features. Timber floors, leadlights and highset ceiling roses are hallmarks of its rich heritage, while an open plan layout and a fluid indoor/outdoor entertaining area elevate the core living space. A short walk to Camperdown Park and some of King Street's most popular coffee spots and eateries.

- Classic facade with traditional character features throughout the front of the home
- Bi-fold doors fuse a bright, airy living/dining/kitchen zone with an outdoor entertaining space
- Herringbone paved courtyard with storage shed and secure rear lane access
- Stone top island kitchen, suite of stainless appliances, including a gas cooktop
- Spacious top floor bedroom and bathroom with double shower, perfect as a private parents' retreat
- Stylish main bathroom finished with grey tile, timber and matte black accents
- Moments to Buses, Newtown Station, Enmore Theatre, RPA and University of Sydney