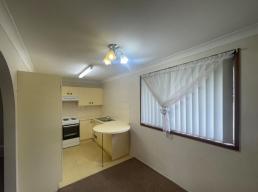

Inspect:

Features included:

lifestyle.

- > Built-in robes to both bedrooms
- > Bathroom with separate toilet
- > Carpeted throughout
- > Gas cooking
- > Split System In the lounge room
- > Single lock up garage