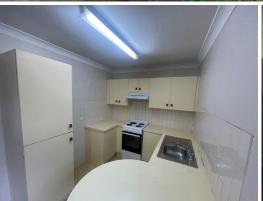

Inspect:

Features included:

lifestyle.

- > Built-in robes to both bedrooms
- > Bathroom with separate toilet
- > Carpeted throughout
- > Gas cooking
- > Split System In the lounge room
- > Single lock up garage