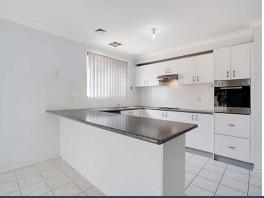

## Features included:

- > Spacious 4 bedroom home, en suite to main, built -in robes to all
- > Upstairs living room with balcony, ducted air conditioning
- > Lounge room, separate dining and family room
- > Double lock up garage and ample off street parking
- > Space to entertain in the back yard with a mixture of grass and concrete.