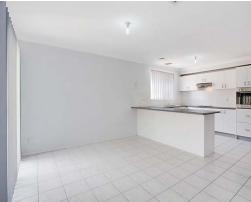

## Features included:

- > Spacious 4 bedroom home, en suite to main, built -in robes to all
- > Upstairs living room with balcony, ducted air conditioning
- > Lounge room, separate dining and family room
- > Double lock up garage and ample off street parking
- > Space to entertain in the back yard with a mixture of grass and concrete.