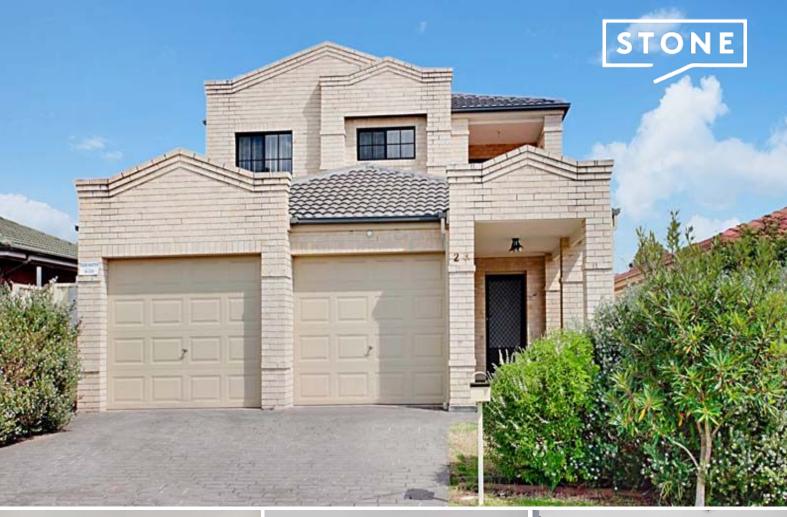

23A Watt Street Leumeah, NSW

4 🗀

2 5世

## Large four bedroom family home

This property is located 1.6km to Leumeah Station & 1.6km to Leumeah Shops. Located 2.4km to Leumeah Public School, 1.9km to Campbelltown East Public School & 1.7km to Campbelltown North Public School.

## Features included:

- > Spacious 4 bedroom home, en suite to main, built -in robes to all
- > Upstairs living room with balcony, ducted air conditioning
- > Lounge room, separate dining and family room
- > Double lock up garage and ample off street parking
- > Space to entertain in the back yard with a mixture of grass and concrete.