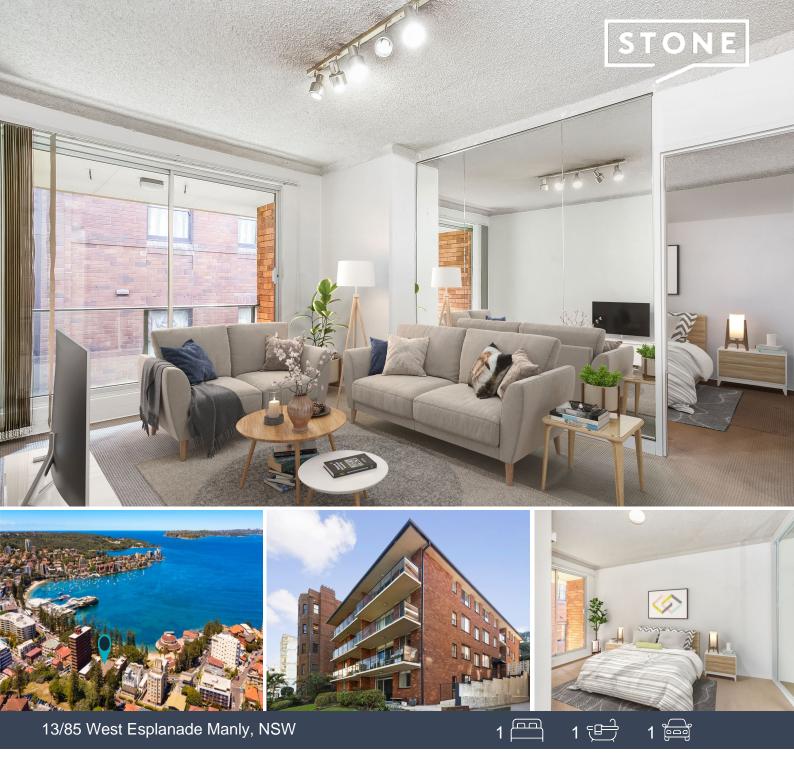

## Harbourfront lifestyle pad or prime investment

Price:

\$1,190,000

Step straight across the road to the beach and netted harbour pool at Manly Cove or wander three short minutes to the ferry terminal for the city commute or sizzling hotpot of cafes and restaurants from this fabulous harbourfront security apartment. Placed on the top floor with a generous layout, two wide balconies and optional scope to revitalise, it provides the perfect executive pad, weekender or investment just a short level stroll from iconic Manly Beach.

- Spacious living area with room for a dining table opens to a balcony
- Wide covered balcony sneaks a cheeky leaf-filtered cameo of harbour
- Tidy open plan kitchen with an electric stove offers optional scope to update
- Oversized bedroom with built-ins and space for a study opens to second balcony
- Modern bathroom with internal laundry facility, keypad access and video intercom
- Peaceful set towards the rear of an immaculate full brick security building
- 350m to the wharf, Coles, eateries and The Corso, 700m to Manly Beach
- Lock-up garage with handy rear street access, covers 66.7sqm on title