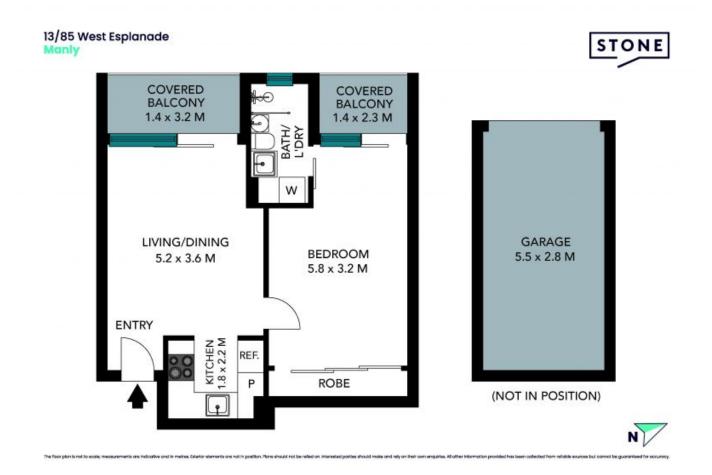

- Spacious living area with room for a dining table opens to a balcony
- Wide covered balcony sneaks a cheeky leaf-filtered cameo of harbour
- Tidy open plan kitchen with an electric stove offers optional scope to update
- Oversized bedroom with built-ins and space for a study opens to second balcony
- Modern bathroom with internal laundry facility, keypad access and video intercom
- Peaceful set towards the rear of an immaculate full brick security building
- 350m to the wharf, Coles, eateries and The Corso, 700m to Manly Beach
- Lock-up garage with handy rear street access, covers 66.7sqm on title