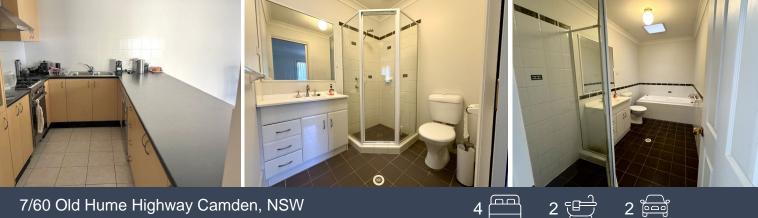

## 7/60 Old Hume Highway Camden, NSW

Features included:

- > Four generous bedrooms with built in wardrobes.
- > Light filled dining & living area with split air conditioning system.
- > Well-appointed kitchen with stainless steel appliances including dishwasher.
- > Split system air conditioning in the main bedroom and the dining area.
- > Internal laundry with a separate toilet.
- > Outdoor entertaining area and easy-care backyard.
- > Double garage with auto door.