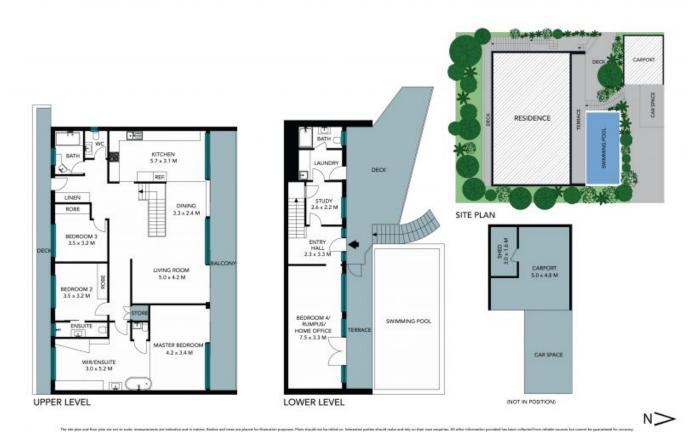

91 Castle Circuit Seaforth, NSW

4 🕮

4 閏

2

## Resort-like sanctuary with dreamy harbour vistas

Set to enchanting bushland and Middle Harbour vistas with only the sounds of whispering trees and native birdlife breaking the silence, this enchanting dual level residence is the ultimate escape. Giant sweeps of glass embrace the views and northerly sun with expansive light filled living spaces extending to decks on both levels with a sparking pool, it is hidden above a tranquil cul-de-sac within minutes of shops, schools, beaches and the city.

- "Pittwater-like" harbourside setting only 20 minutes from the city
- Magical views sweep over the valley to a tranquil sea of gums
- Gaze across to the sparkling waters of yacht-jewelled Middle Harbour
- Sweeping open floor design with separate living and dining spaces  $% \left( 1\right) =\left( 1\right) \left( 1\right)$
- Sliding glass doors open to a sunlit verandah that drinks in the views Family room entertainment room opens to extensive poolside deck
- Sleek open plan CaesarStone kitchen with stainless steel dishwasher
- Spacious bedrooms with built-ins, main and guest have ensuites

Price: Leased
Available Date: 13/05/2024

**Alicia Sudol** 02 9949 2822

91 Castle Circuit, Seaforth

UPPER LEVEL

LOWER LEVEL