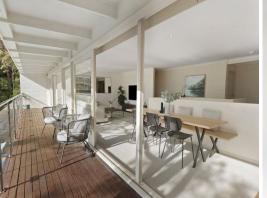

- "Pittwater-like" harbourside setting only 20 minutes from the city
- Magical views sweep over the valley to a tranquil sea of gums
- Gaze across to the sparkling waters of yacht-jewelled Middle Harbour
- Sweeping open floor design with separate living and dining spaces  $% \left( 1\right) =\left( 1\right) \left( 1\right)$
- Sliding glass doors open to a sunlit verandah that drinks in the views Family room entertainment room opens to extensive poolside deck
- Sleek open plan CaesarStone kitchen with stainless steel dishwasher
- Spacious bedrooms with built-ins, main and guest have ensuites