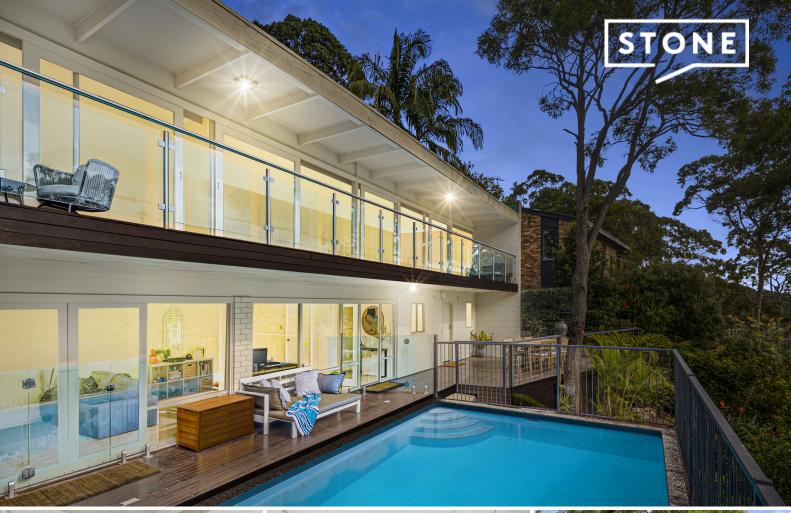

## Resort-like sanctuary with dreamy harbour vistas

Set to enchanting bushland and Middle Harbour vistas with only the sounds of whispering trees and native birdlife breaking the silence, this enchanting dual level residence is the ultimate escape. Giant sweeps of glass embrace the views and northerly sun with expansive light filled living spaces extending to decks on both levels with a sparking pool, it is hidden above a tranquil cul-de-sac within minutes of shops, schools, beaches and the city.

- "Pittwater-like" harbourside setting only 20 minutes from the city
- Magical views sweep over the valley to a tranquil sea of gums
- Gaze across to the sparkling waters of yacht-jewelled Middle Harbour
- Sweeping open floor design with separate living and dining spaces  $% \left( 1\right) =\left( 1\right) \left( 1\right)$
- Sliding glass doors open to a sunlit verandah that drinks in the views Family room entertainment room opens to extensive poolside deck
- Sleek open plan CaesarStone kitchen with stainless steel dishwasher
- Spacious bedrooms with built-ins, main and guest have ensuites