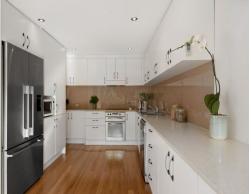

- "Pittwater-like" harbourside setting only 20 minutes from the city
- Magical views sweep over the valley to a tranquil sea of gums
- Gaze across to the sparkling waters of yacht-jewelled Middle Harbour
- Sweeping open floor design with separate living and dining spaces  $% \left( 1\right) =\left( 1\right) \left( 1\right)$
- Sliding glass doors open to a sunlit verandah that drinks in the views Family room entertainment room opens to extensive poolside deck
- Sleek open plan CaesarStone kitchen with stainless steel dishwasher
- Spacious bedrooms with built-ins, main and guest have ensuites