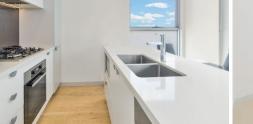

Property features:

- Modern design high level apartment with fantastic urban views
- 180 Degree urban view
- Timber floor board in living room, carpet in bedroom
- Huge living area with high ceiling and all sliding window surround
- Open kitchen with Stainless steel appliances, gas stove, electric oven and stone bench tops
- 2 extra sized bedrooms with wardrobes