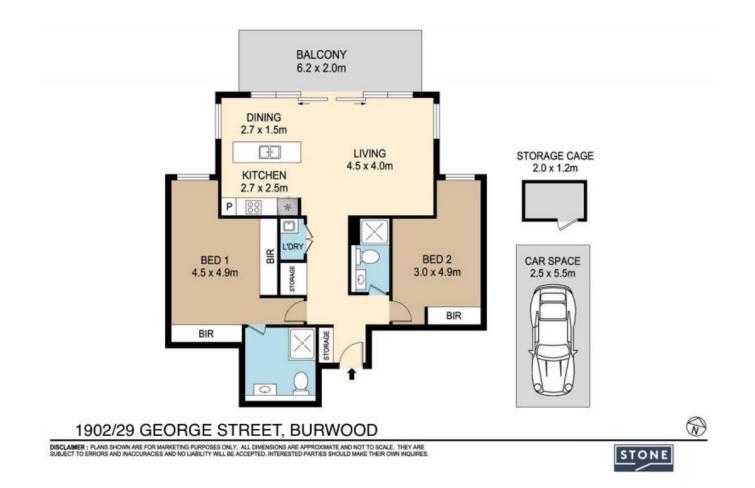

Property features:

- Modern design high level apartment with fantastic urban views
- 180 Degree urban view
- Timber floor board in living room, carpet in bedroom
- Huge living area with high ceiling and all sliding window surround
- Open kitchen with Stainless steel appliances, gas stove, electric oven and stone bench tops
- 2 extra sized bedrooms with wardrobes