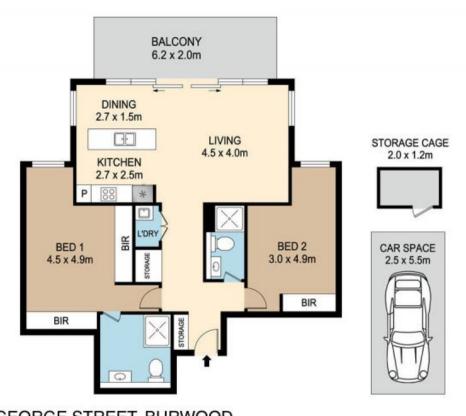

2 5号

Inspect:

Saturday, 18th May 2024 11:00 - 11:30 Wednesday, 22nd May 2024 12:30 - 1:00

Price:

For Sale|Level 19

**Li (sammi) Fan** 0415 959 888

1902/29 GEORGE STREET, BURWOOD

DISCLAIMER: PLANS SHOWN ARE FOR MARKETING PURPOSES ONLY, ALL DIMENSIONS ARE APPROXIMATE AND NOT TO SCALE. THEY ARE SUBJECT TO ERRORS AND INACCURACIES AND NO LIABILITY WILL BE ACCEPTED. INTERESTED PARTIES SHOULD MAKE THEIR OWN INQUIRES.