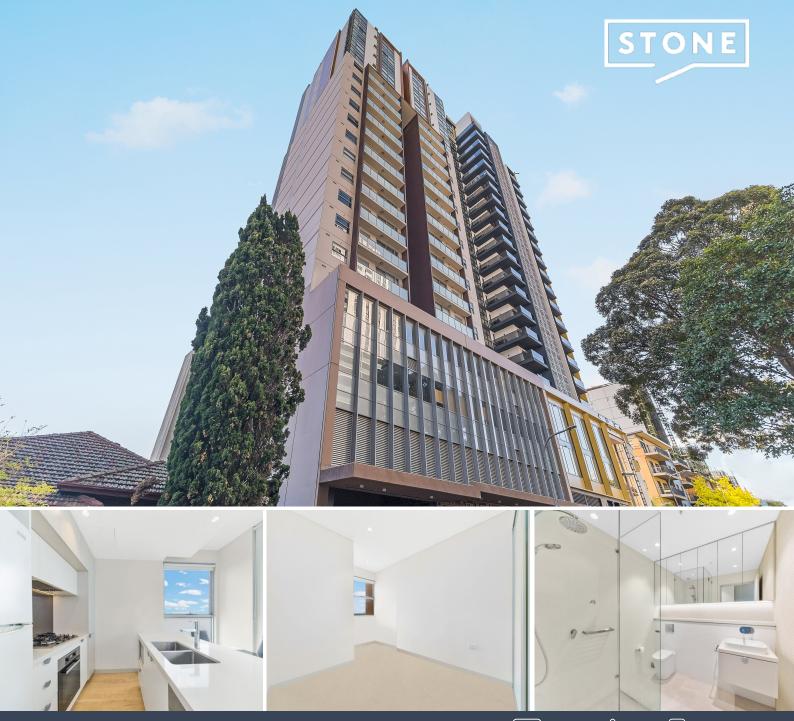

1902/29 George Street Burwood, NSW

## North Facing 180 Degree Urban View Prime Location

The George sets new heights for luxury apartment living in Sydney's Inner West. Contemporary, sophisticated and visually appealing, it integrates beautifully with the surrounding streetscape.

The George features an exclusive SkyPark Garden on level 4 for all residents to enjoy. Effortless flow to major retail precincts and transport networks ensures that your journey between home, work and play is always smooth.

## Property features:

- Modern design high level apartment with fantastic urban views
- 180 Degree urban view
- Timber floor board in living room, carpet in bedroom
- Huge living area with high ceiling and all sliding window surround
- Open kitchen with Stainless steel appliances, gas stove, electric oven and stone bench tops
- 2 extra sized bedrooms with wardrobes