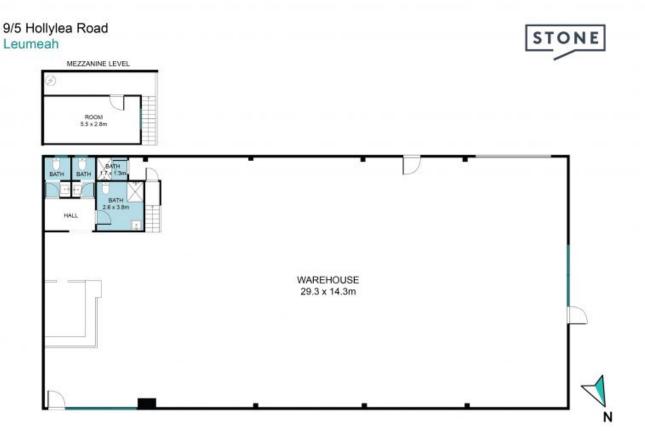

Improvements consist of; Container height roller door - Ample onsite parking An opportunity exists for a prominent occupier to establish themselves in the heart of Macarthur's bulky goods precinct.

- \* Total building area approx. 440m?
- \* Access via a container height roller shutter door
- \* Mezzanine level with ground floor amenities
- \* Located at a small complex
- \* Complex offers good vehicle access
- \* Container height roller door
- \* Ample onsite parking

**Evan Skagias** 0405 588 885

Harry Karafotias
0418 116 147

The site plan and floor plan are not to scale; measurements are indicative and in metres. Bushes and trees are placed for illustration purposes. Plans should not be relied on Interested parties should make and rely on their own enquiries. All other information provided has been collected from reliable sources but cannot be guaranteed for accuracy.