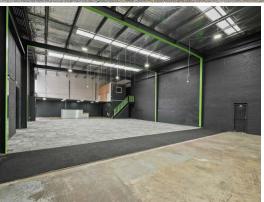

Improvements consist of; Container height roller door - Ample onsite parking An opportunity exists for a prominent occupier to establish themselves in the heart of Macarthur's bulky goods precinct.

- \* Total building area approx. 440m?
- \* Access via a container height roller shutter door
- \* Mezzanine level with ground floor amenities
- \* Located at a small complex
- \* Complex offers good vehicle access
- \* Container height roller door
- \* Ample onsite parking