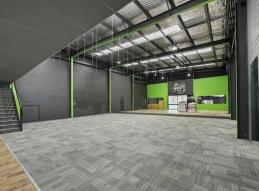

Improvements consist of; Container height roller door - Ample onsite parking An opportunity exists for a prominent occupier to establish themselves in the heart of Macarthur's bulky goods precinct.

- \* Total building area approx. 440m?
- \* Access via a container height roller shutter door
- \* Mezzanine level with ground floor amenities
- \* Located at a small complex
- \* Complex offers good vehicle access
- \* Container height roller door
- \* Ample onsite parking