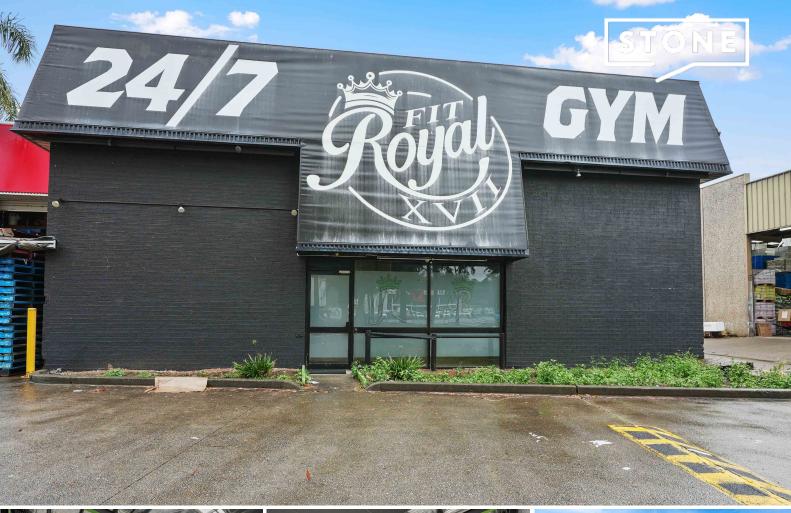

## 9/5 Hollylea Road Leumeah, NSW

## **Bulky Retail Complex**

Located in the popular bulky retail complex on Hollylea Road and surrounded by various well known occupiers such as BBQ Galore, Red Rooster and Independent Carpets.

Situated parallel to Campbelltown Road the property is only minutes walk to Leumeah Train Station and less than 2 kilometres to the M5 Motorway.

Improvements consist of; Container height roller door - Ample onsite parking An opportunity exists for a prominent occupier to establish themselves in the heart of Macarthur's bulky goods precinct.

- \* Total building area approx. 440m?
- \* Access via a container height roller shutter door
- \* Mezzanine level with ground floor amenities
- \* Located at a small complex
- \* Complex offers good vehicle access
- \* Container height roller door
- \* Ample onsite parking