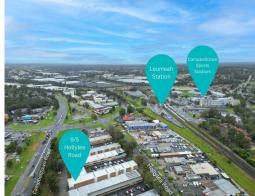

## **Bulky Retail Complex**

Located in the popular bulky retail complex on Hollylea Road and surrounded by various well known occupiers such as BBQ Galore, Red Rooster and Independent Carpets.

Situated parallel to Campbelltown Road the property is only minutes walk to Leumeah Train Station and less than 2 kilometres to the M5 Motorway.