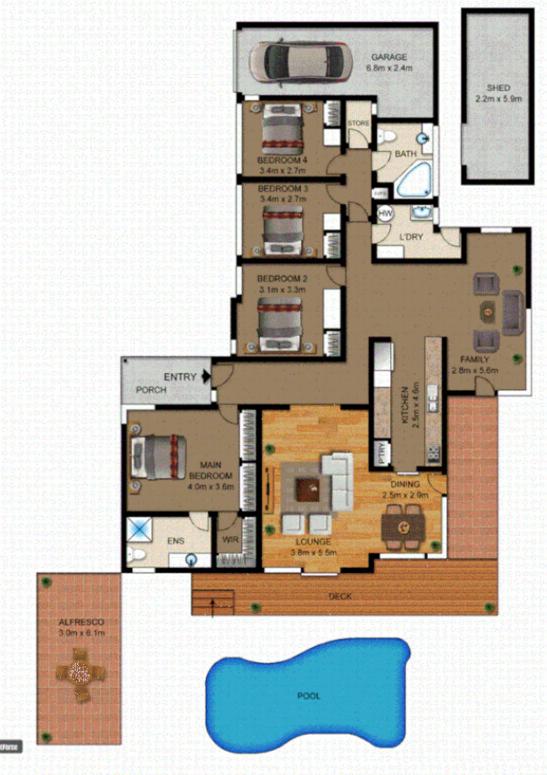

## Charming family home with pool in prized locale

With bright spaces, private outdoor areas and a quiet position in a boutique cul-de-sac, this tastefully presented brick residence is ideal with its smart layout and fresh interiors. A stylish update has given the home a warm feel and created a great living space that focuses on low care entertaining with a convenient indoor/outdoor layout. It is also located in a highly popular family location within easy access to schools, shops and CBD bus services.

- Formal lounge and dining space plus a bright family living area
- Sheltered BBQ patio and a private garden with swimming pool
- Well-equipped kitchen with breakfast bar plus full bathroom
- Air-conditioned master bedroom includes an ensuite bathroom
- Four double sized bedrooms are each fitted with built-in wardrobes
- Single garage with storage plus a separate shed
- Easy access to Glenrose Shopping Centre and Forestway Shopping Centre
- Short stroll to bus stop with direct CBD and Chatswood buses

## 2 Cotswold Close, BELROSE