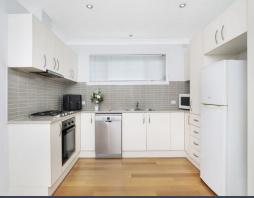

- Low-maintenance opportunity for a rising professional, young family or investor
- Comfortable light-filled lounge with floating floors and air-conditioning unit
- Sliding-door flow to private and elegantly enclosed entertainers' courtyard
- Neat eat-in kitchen with dishwasher and gas cooking; family-friendly full bath
- Three bedrooms upstairs ? all feature built-in robes, master with ensuite
- Ample storage throughout, internal laundry with third toilet, spacious double lock up garage