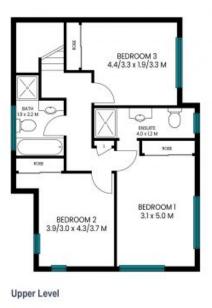

- Low-maintenance opportunity for a rising professional, young family or investor
- Comfortable light-filled lounge with floating floors and air-conditioning unit
- Sliding-door flow to private and elegantly enclosed entertainers' courtyard
- Neat eat-in kitchen with dishwasher and gas cooking; family-friendly full bath
- Three bedrooms upstairs ? all feature built-in robes, master with ensuite
- Ample storage throughout, internal laundry with third toilet, spacious double lock up garage

## 8/16-18 Strathearn Avenue **Wollongong**

**Ground Level** 

N

The site plan and floor plan are not to scale; measurements are indicative and in metric, illustrea and trees are placed for illustration purposes. Plans should not be relied on resource review should not have not their non-unnature. All other information revoked the harm indicated from pulposes, their recommendation revoked from their programments.