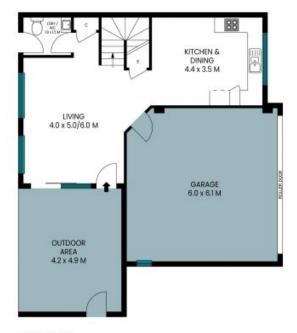

- Low-maintenance opportunity for a rising professional, young family or investor
- Comfortable light-filled lounge with floating floors and air-conditioning unit
- Sliding-door flow to private and elegantly enclosed entertainers' courtyard
- Neat eat-in kitchen with dishwasher and gas cooking; family-friendly full bath
- Three bedrooms upstairs ? all feature built-in robes, master with ensuite
- Ample storage throughout, internal laundry with third toilet, spacious double lock up garage

## 8/16-18 Strathearn Avenue **Wollongong**

**Ground Level** 

N

The site plan and floor plan are not to scale; measurements are indicative and in metric, illustrea and trees are placed for illustration purposes. Plans should not be relied on resource review should not have not their non-unnature. All other information revoked the harm indicated from pulposes, their recommendation revoked from their programments.