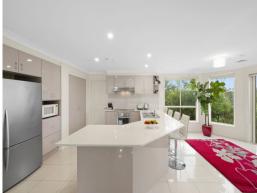

- 1.01ha (2.5 acres) bush block with fabulous natural attractions as well as a level lawn
- Master with WIR, sumptuous ensuite & adjoining parents retreat/study
- All bedrooms are queen sized & offer BIRs plus an additional TV room upstairs
- Study/5th bedroom adjacent to the bathroom on the entry-level ideal for guests or In-laws
- Impressive entry with a feature staircase, wall niches, opening up to all living areas
- Meals conservatory & family room opens to media/rumpus room with bush outlook
- Central kitchen forming the heart of the home, stone benches, modern appliances