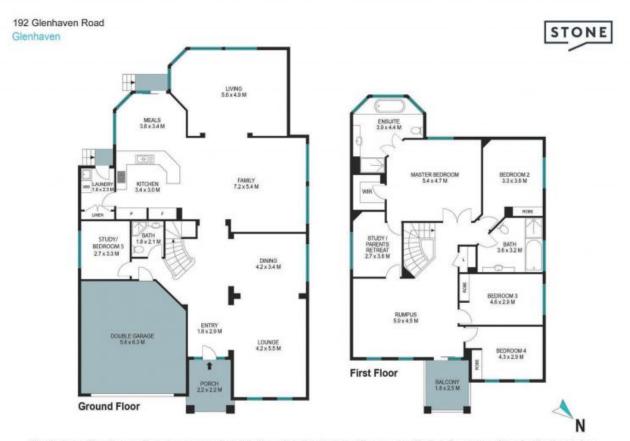

- 1.01ha (2.5 acres) bush block with fabulous natural attractions as well as a level lawn
- Master with WIR, sumptuous ensuite & adjoining parents retreat/study
- All bedrooms are queen sized & offer BIRs plus an additional TV room upstairs
- Study/5th bedroom adjacent to the bathroom on the entry-level ideal for guests or In-laws
- Impressive entry with a feature staircase, wall niches, opening up to all living areas
- Meals conservatory & family room opens to media/rumpus room with bush outlook
- Central kitchen forming the heart of the home, stone benches, modern appliances

**Inspect:** Saturday, 18th May 2024 3:30 - 4:00

 Price:
 Guide \$2,750,000

 Council Rates:
 \$615.00 p/q

 Water Rates:
 \$97.54 p/q

**Jane Booty** 0412 207 452

**Viviane Mylott** 0438 983 615

The site plan and floor plan are not to scale; measurements are indicative and in metres. Bushes and trees are placed for illustration purposes. Plans should not be relied on. Interested parties should make and rely on their own enquiries. All other information provided has been collected from reliable sources but cannot be guaranteed for accuracy.