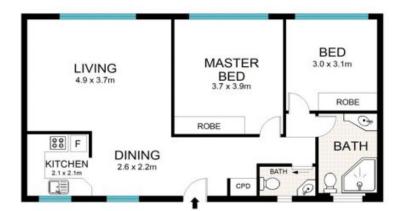

## 2 Bedroom Apartment in Boutique Complex

Set to the rear of a well-maintained boutique complex in the heart of Roseville Village, this spacious two-bedroom apartment features a prime ground floor position with convenient level access, sun-filled interiors and a lock-up garage.

- Spacious sun-filled living & dining room with private leafy garden outlook
- Contemporary open-plan kitchen appointed with s/s appliances & gas cooking
- Large Master bedroom with mirrored built-in robes plus generous 2nd bedroom
- Modern bathroom complete with corner spa bath/shower, guest powder room
- Small development of double brick construction, gas heating bayonet in living room
- Lindfield Public & Chatswood High catchment