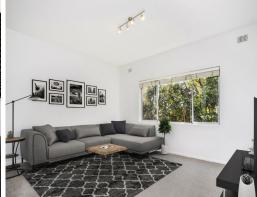

- Spacious sun-filled living & dining room with private leafy garden outlook
- Contemporary open-plan kitchen appointed with s/s appliances & gas cooking
- Large Master bedroom with mirrored built-in robes plus generous 2nd bedroom
- Modern bathroom complete with corner spa bath/shower, guest powder room
- Small development of double brick construction, gas heating bayonet in living room
- Lindfield Public & Chatswood High catchment