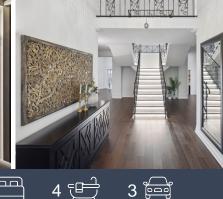

## Luxurious family entertainer in peaceful east side Wahroonga locale

- Open-plan gas kitchen with Calacatta benchtops, Miele & Barazza appliances
- Expansive sleek galley-style butler's pantry/ laundry with auto lighting
- Foyer with seamless flow to chic formal lounge/dining and casual living zones
- Oversized media room with custom-designed cabinetry opens to terrace
- Seven double bedrooms incl Master en suite with bidet, custom designed walk-in
- Family spa bathroom with bidet plus 3 additional bathrooms, all with marble finishes
- North-east rear with level lawns, saltwater pool, spa, terrace, al fresco dining
- Triple garage, storeroom, ducted zoned AC, oak flooring, plantation shutters