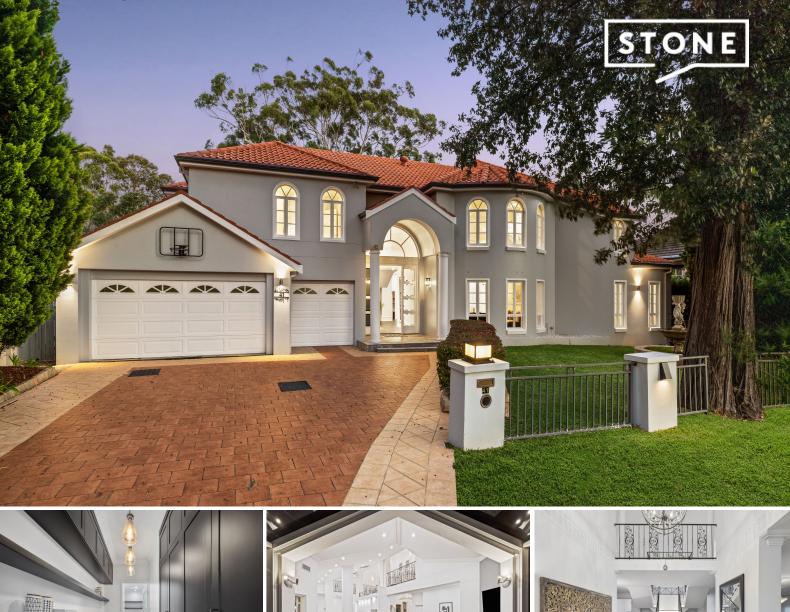

## 41 Clissold Road Wahroonga, NSW 7

## Luxurious family entertainer in peaceful east side Wahroonga locale

- Open-plan gas kitchen with Calacatta benchtops, Miele & Barazza appliances
- Expansive sleek galley-style butler's pantry/ laundry with auto lighting
- Foyer with seamless flow to chic formal lounge/dining and casual living zones
- Oversized media room with custom-designed cabinetry opens to terrace
- Seven double bedrooms incl Master en suite with bidet, custom designed walk-in
- Family spa bathroom with bidet plus 3 additional bathrooms, all with marble finishes
- North-east rear with level lawns, saltwater pool, spa, terrace, al fresco dining
- Triple garage, storeroom, ducted zoned AC, oak flooring, plantation shutters