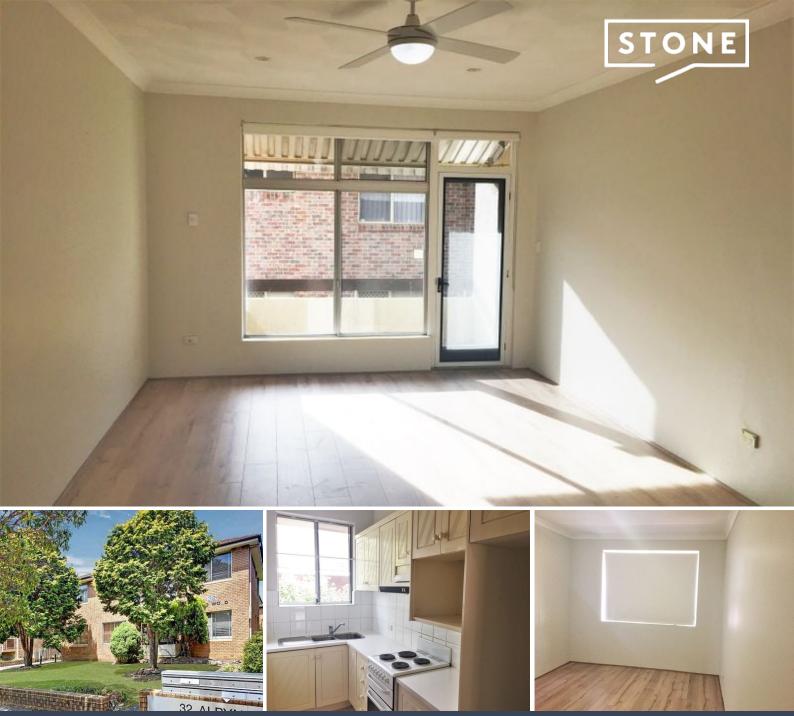

## Modern 2 bedroom located in convenient location!

Don't miss out on this spacious modern 2 bedroom unit, with generous proportions throughout. This unit is ideally located close to schools, shops, parks and transport.

- Two generous sized bedrooms
- Near new floorboards throughout
- Near new blinds throughout
- Large lounge area with balcony
- Neat bathroom with separate shower and bath

6/32 Albyn Street Bexley, NSW

- Spacious eat-in Kitchen
- Internal Laundry
- Lock-Up Garage

Inspect: Saturday, 18th May 2024 10:15 - 10:30

**Price:** \$620 per week **Bond:** \$2,480 **Available Date:** 10/04/2024