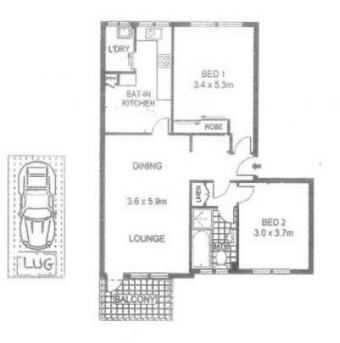

- Two generous sized bedrooms
- Near new floorboards throughout
- Near new blinds throughout
- Large lounge area with balcony
- Neat bathroom with separate shower and bath

6/32 Albyn Street Bexley, NSW

- Spacious eat-in Kitchen
- Internal Laundry
- Lock-Up Garage

Inspect: Saturday, 18th May 2024 10:15 - 10:30

**Price:** \$620 per week **Bond:** \$2,480 **Available Date:** 10/04/2024