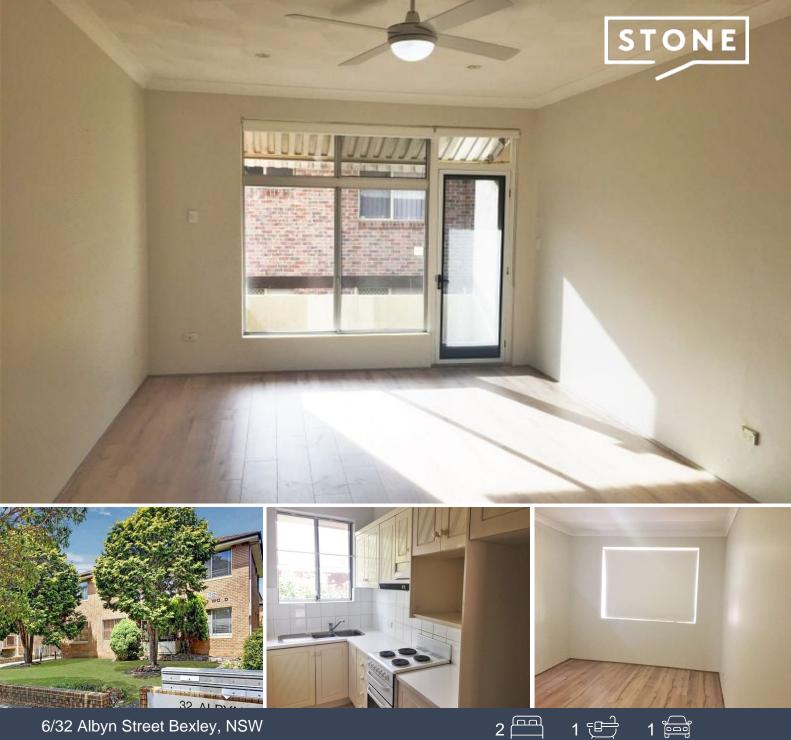

6/32 Albyn Street Bexley, NSW

## Modern 2 bedroom located in convenient location!

Don't miss out on this spacious modern 2 bedroom unit, with generous proportions throughout. This unit is ideally located close to schools, shops, parks and transport.

- Two generous sized bedrooms
- Near new floorboards throughout
- Near new blinds throughout
- Large lounge area with balcony
- Neat bathroom with separate shower and bath
- Spacious eat-in Kitchen
- Internal Laundry
- Lock-Up Garage