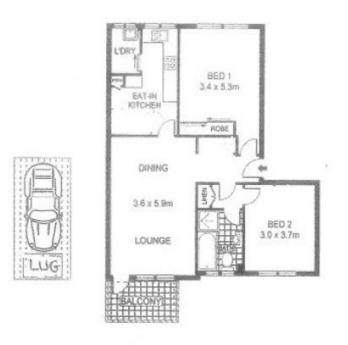

- Two generous sized bedrooms
- Near new floorboards throughout
- Near new blinds throughout
- Large lounge area with balcony
- Neat bathroom with separate shower and bath
- Spacious eat-in Kitchen
- Internal Laundry
- Lock-Up Garage

## **Rentals Department**

Saturday, 18th May 2024 10:15 - 10:30

02 9171 2888

1 4 1 SCALT (METRES) PLANE BRANE Box No. XCV INDER CHERNE INS AND APPO

6/32 ALBYN STREET

BEXLEY

21