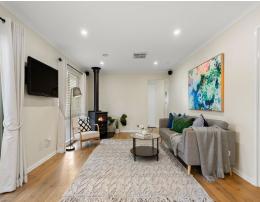

## Features include:

- Parents wing at the front of the home including master bedroom with walk-in-robe & ensuite + a formal lounge across the hall
- Spacious kitchen with 900mm stainless-steel free-standing stove + dishwasher
- Large living room with cosy wood box heater
- 3 bedrooms with built-in-robes
- Chicken coop, 16 solar panels, x 2 sheds
- Ducted heating and evaporative cooling
- Wooden venetian blinds throughout