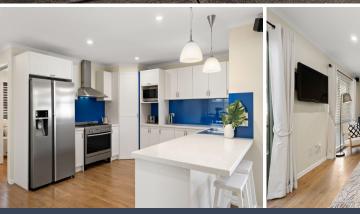

## Features include:

- Parents wing at the front of the home including master bedroom with walk-in-robe & ensuite + a formal lounge across the hall
- Spacious kitchen with 900mm stainless-steel free-standing stove + dishwasher
- Large living room with cosy wood box heater
- 3 bedrooms with built-in-robes
- Chicken coop, 16 solar panels, x 2 sheds
- Ducted heating and evaporative cooling
- Wooden venetian blinds throughout