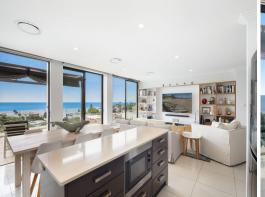

## Panoramic Ocean Views & Northern Aspect

This modern single level apartment offers open plan living flowing onto a large balcony with commanding ocean views and a sun-drenched northerly aspect.

Ideally located only 200m from Terrigal Beach and vibrant village centre. Situated in a boutique complex of three, the apartment's design is complemented by quality finishes and a neutral colour palette that allows the stunning ocean views to take centre stage. The convenience of elevator access directly to your door from the secure lock-up garage adds to the seamless living experience.