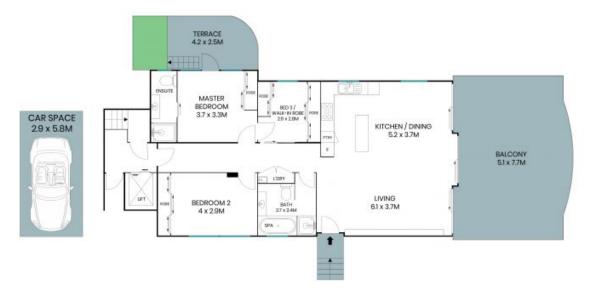

## 2-40 Campbell Crescent Terrigal

Internal Area: 114sqm External Area: 62sqm

The site plan and floor plan are not to scale; measurements are indicative and in metres. Bushes and trees are placed for illustration purposes. Plans should not be relied on. Interested parties should make and rely on their own enquiries. All other information provided has been collected from reliable sources but cannot be guaranteed for accuracy.