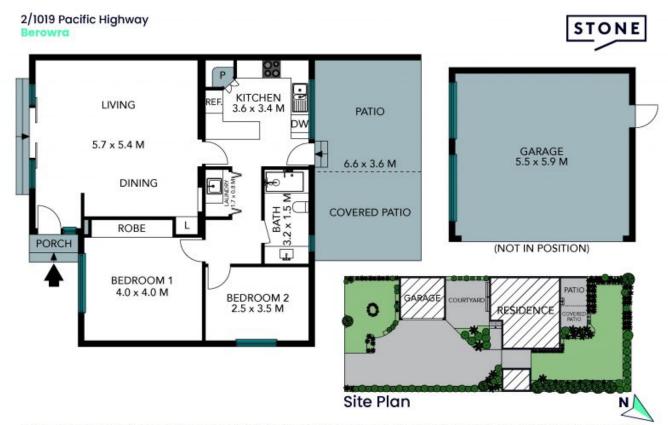

2/1019 Pacific Highway Berowra, NSW

Price:

Sold by Dean & Di Finch

**Dean Finch** 0425 214 866

**Di Finch** 0425 226 180

The site plan and floor plan are not to scale; measurements are indicative and in metres. Bushes and trees are placed for illustration purposes. Plans should not be relied on interested parties should make and rely on their own enquiries. All other information provided has been collected from reliable sources but cannot be guaranteed for accuracy.

## 2/1019 Pacific Highway Berowra

The floor plan is not to scale; measurements are indicative and in metres. All features included in this 3D plan are for inspiration purposes only.

This is not an exact replica of the property or the position of exterior elements. Plans should not be relied on. Interested parties should make and rely on their own enquiries.