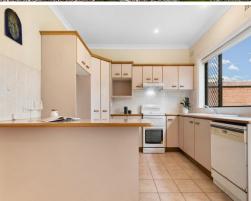

## Features :-

- Premier fenced level block 681 sqm with endless future potential
- Formal lounge and dining with polished timber floors
- Two spacious bedrooms master with built-in wardrobes
- Split System air-conditioner