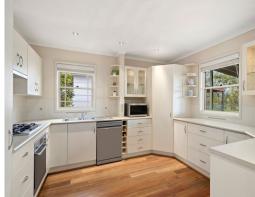

## SOLD BY STONE REAL ESTATE | BARBARA COOPER

Beautifully designed family home with bush views

While its generous floor plan might come as a surprise, the lifestyle offered by this wonderful home is just what you'd expect ? pairing classic comfort with exceptional convenience in a family-oriented locale. Unfolding over one main level, with an additional rumpus downstairs providing extra retreat or office space, you'll love its blend of entertainers' flair and everyday appeal.

- Flexible family design on a peaceful, rear-north facing 663.9sqm (approx.) block
- Formal and informal lounges, separate dining area, lovely leafy outlooks
- Huge private backyard with sleek sundeck, handsome all-seasons top alfresco
- Neat gas-equipped kitchen with dishwasher and ample cupboard storage
- Three beds featuring robes throughout; modern bathroom, two extra toilets
- Hardwood floors, solar power, air-conditioning units, garage/workshop
- Central locale close to Cedars Christian College, Farmborough Road Public School
- Minutes to Unanderra shops and approx. 15-20 minutes to Wollongong CBD