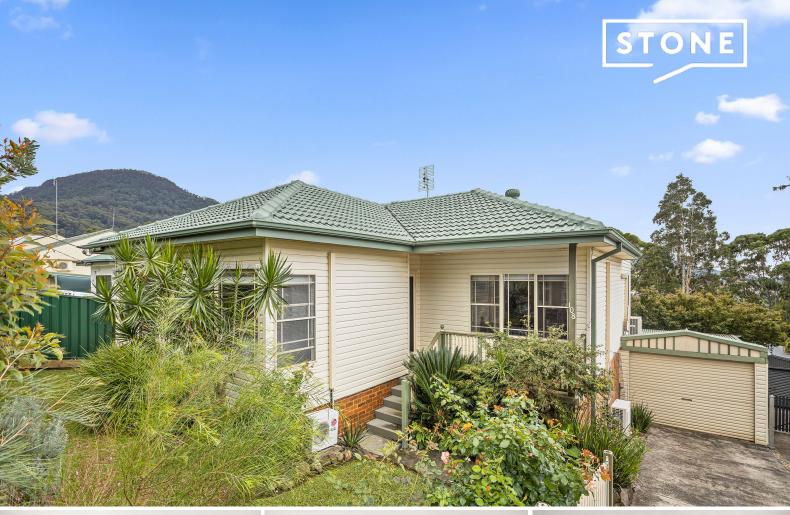

108 Panorama Drive Farmborough Heights, NSW

Price:

\$980,000

## SOLD BY STONE REAL ESTATE | BARBARA COOPER

Beautifully designed family home with bush views

While its generous floor plan might come as a surprise, the lifestyle offered by this wonderful home is just what you'd expect ? pairing classic comfort with exceptional convenience in a family-oriented locale. Unfolding over one main level, with an additional rumpus downstairs providing extra retreat or office space, you'll love its blend of entertainers' flair and everyday appeal.

- Flexible family design on a peaceful, rear-north facing 663.9sqm (approx.) block
- Formal and informal lounges, separate dining area, lovely leafy outlooks
- Huge private backyard with sleek sundeck, handsome all-seasons top alfresco
- Neat gas-equipped kitchen with dishwasher and ample cupboard storage
- Three beds featuring robes throughout; modern bathroom, two extra toilets
- Hardwood floors, solar power, air-conditioning units, garage/workshop
- Central locale close to Cedars Christian College, Farmborough Road Public School
- Minutes to Unanderra shops and approx. 15-20 minutes to Wollongong CBD