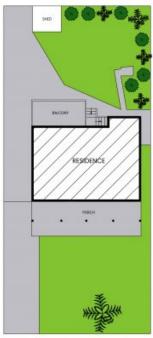

## 38 Shannon Parade Berkeley Vale

Site Plan

Internal Area: 130 sqm External Area: 75 sqm Total Area: 205 sqm

PLEASE NOTE: These Floor and Site Plans have been generated for marketing purposes and are to be used as a guide only. While all care is taken, no guarantee can be given in respect of accuracy, sizes and dimensions are approximate, actual may vary.