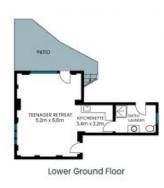

## 38 Shannon Parade Berkeley Vale

Site Plan

Internal Area: 130 sqm External Area: 75 sqm Total Area: 205 sqm

PLEASE NOTE: These Floor and Site Plans have been generated for marketing purposes and are to be used as a guide only. While all care is taken, no guarantee can be given in respect of accuracy, sizes and dimensions are approximate, actual may vary.