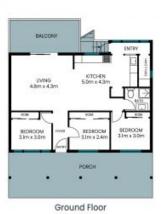

## 38 Shannon Parade Berkeley Vale

Site Plan

Internal Area: 130 sqm External Area: 75 sqm Total Area: 205 sqm

PLEASE NOTE: These Floor and Site Plans have been generated for marketing purposes and are to be used as a guide only. While all care is taken, no guarantee can be given in respect of accuracy, sizes and dimensions are approximate, actual may vary.