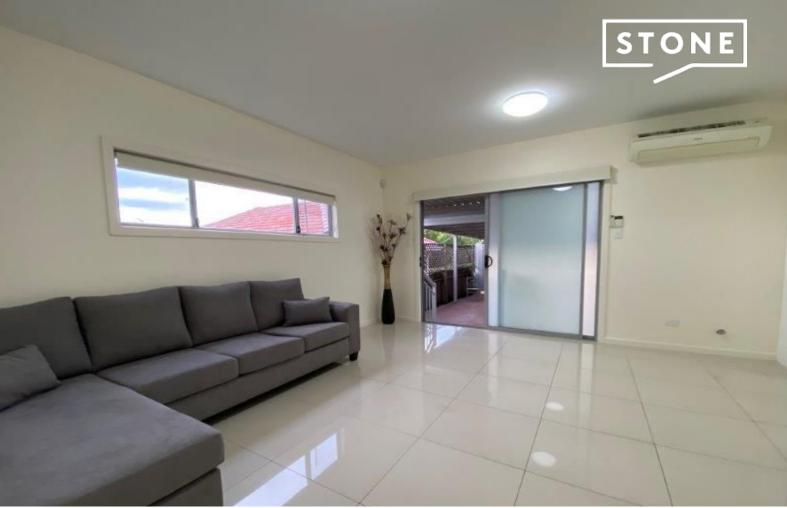

## Spacious two Bedrooms Bills Included electricity, gas and water

- Two bedrooms, both with mirrored built in wardrobes
- Spacious living area, Reverse cycle split air conditioning
- Modern gas kitchen with stone bench top, storage and dishwasher
- Internal laundry, tiled floors throughout, Secure entry gates, Storage shed
- The property is located 900m distance from Kingsgrove railway station, bus routes and amenities.