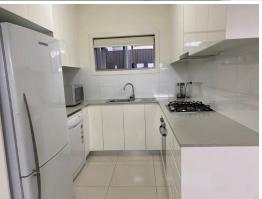

## Spacious two Bedrooms Bills Included electricity, gas and water

- Two bedrooms, both with mirrored built in wardrobes
- Spacious living area, Reverse cycle split air conditioning
- Modern gas kitchen with stone bench top, storage and dishwasher
- Internal laundry, tiled floors throughout, Secure entry gates, Storage shed
- The property is located 900m distance from Kingsgrove railway station, bus routes and amenities.