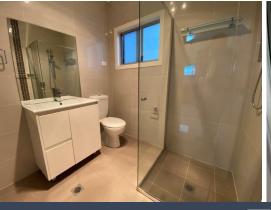

## Spacious two Bedrooms Bills Included electricity, gas and water

- Two bedrooms, both with mirrored built in wardrobes
- Spacious living area, Reverse cycle split air conditioning
- Modern gas kitchen with stone bench top, storage and dishwasher
- Internal laundry, tiled floors throughout, Secure entry gates, Storage shed
- The property is located 900m distance from Kingsgrove railway station, bus routes and amenities.