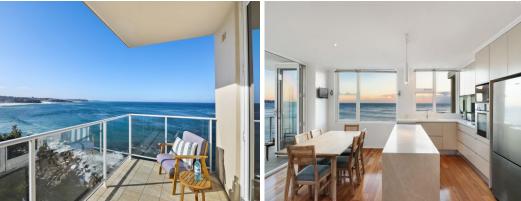

## **Breathtaking Panoramic Views**

- Modern kitchen and with eat-in island, dishwasher, and ample storage
- Large open-plan living area flowing to North-east facing balcony
- Sweeping views that stretch across the Northern Beaches Coastline to Palm Beach
- Generous sized bedrooms, two with stunning ocean views
- Main bedroom has a sleek ensuite and built-in wardrobe and breathtaking views
- Modern bathrooms with oversized walk-in showers, separate toilet off main bathroom
- Remote lock up garage, large Internal laundry with bonus drying rack and loads of storage
- Schlage digital door lock system for keyless entry