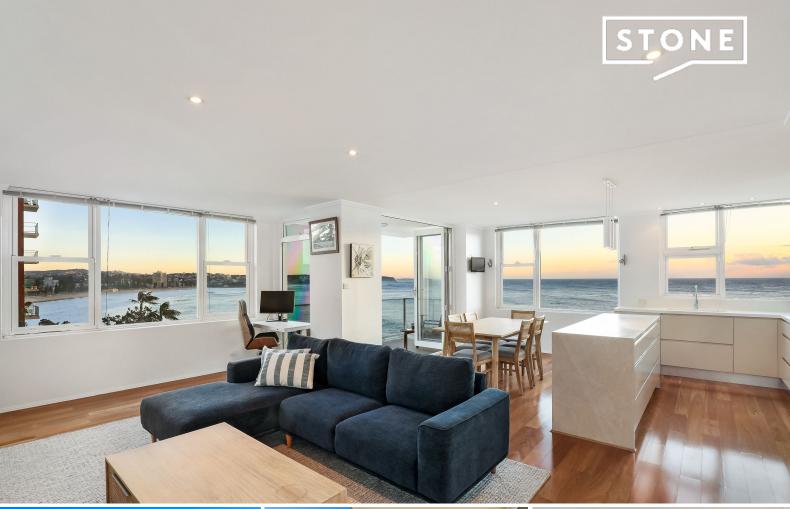

## **Breathtaking Panoramic Views**

- Modern kitchen and with eat-in island, dishwasher, and ample storage
- Large open-plan living area flowing to North-east facing balcony
- Sweeping views that stretch across the Northern Beaches Coastline to Palm Beach
- Generous sized bedrooms, two with stunning ocean views
- Main bedroom has a sleek ensuite and built-in wardrobe and breathtaking views
- Modern bathrooms with oversized walk-in showers, separate toilet off main bathroom
- Remote lock up garage, large Internal laundry with bonus drying rack and loads of storage
- Schlage digital door lock system for keyless entry