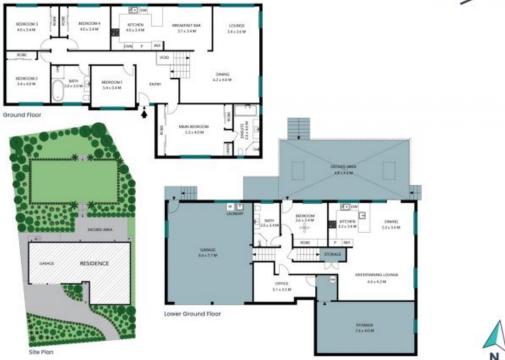

## 32 Shearwater Avenue Woronora Heights

The site plan and floor plan are not to scale; measurements are indicative and in metres. Bushes and trees are placed for illustration purposes. Plans should not be relied on. Interested parties should make and rely on their own enquiries. All other information provided has been collected from reliable sources but cannot be guaranteed for accuracy.