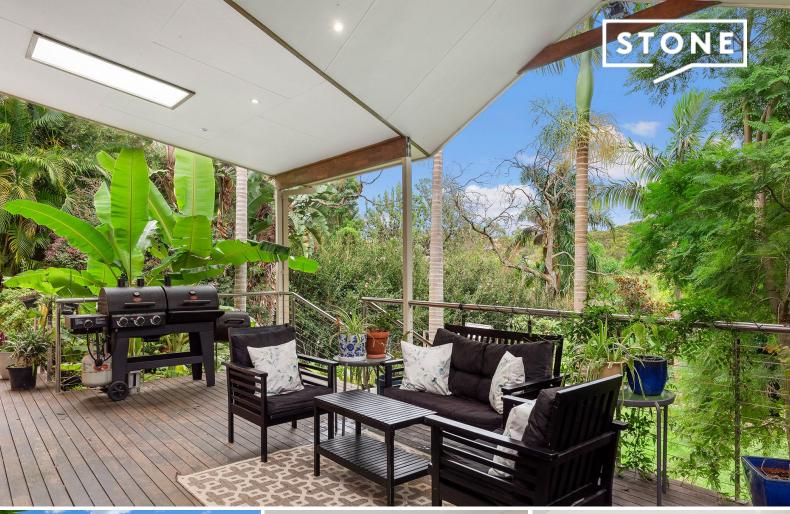

## Sublime Generational Family Living

Representing the epitome of family living, this expansive home is set over two levels and set on a prime 1,119sqm block overlooking a natural reserve. Presenting spacious bedrooms with built in robes, multiple living and dining zones, ideal floorplan for generational living and updated interiors. Kitchen and all bathrooms have been upgraded recently. The ideal home for effortless entertaining, showcasing a huge undercover deck overlooking lush tropical gardens. Positioned in a peaceful cul-de-sac location with Engadine shops and the Princes Highway set just minutes' drive away.

- First-class engineering with concrete foundations on stone bedrock
- Stunning 11m x 5m deck with marine-grade steel & insulated roof
- Lush tropical gardens set on a 1,119sqm block
- Ideal floorplan for generational living, two kitchens, multiple living and dining areas
- Caesarstone kitchen with Bosch induction tech & soft-close joinery
- Fully-tiled updated bathrooms
- 8-zone ducted air con system