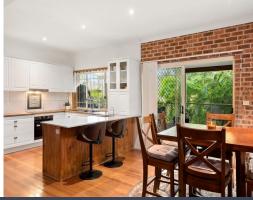

- First-class engineering with concrete foundations on stone bedrock
- Stunning 11m x 5m deck with marine-grade steel & insulated roof
- Lush tropical gardens set on a 1,119sqm block
- Ideal floorplan for generational living, two kitchens, multiple living and dining areas
- Caesarstone kitchen with Bosch induction tech & soft-close joinery
- Fully-tiled updated bathrooms
- 8-zone ducted air con system