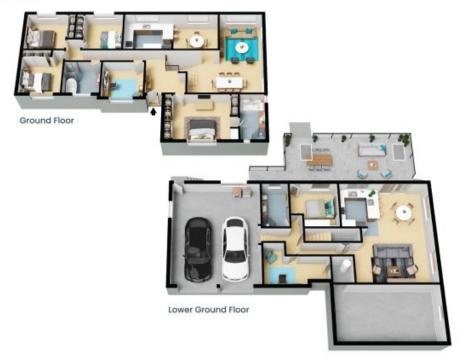

## 32 Shearwater Avenue Woronora Heights

The floor plan is not to scale; measurements are indicative and in metres. All features included in this 3D plan are for inspiration purposes only.

This is not an exact replica of the property or the position of exterior elements. Plans should not be relied on. Interested parties should make and rely on their own enquiries.