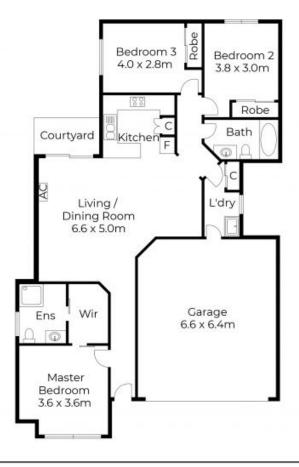

## Convenience in a Tranquil Setting

- Vacant possession from 25th June
- Manageable body corporate fees of only \$56.23 per week, with disclosure statement readily available for your perusal.
- A luxurious master bedroom boasting a walk-through robe leading to an ensuite.
- Two additional bedrooms, each equipped with built-in wardrobes & main family
- Inviting open plan living/dining area complemented by air conditioning.
- Well-appointed kitchen catering to your culinary needs.
- Seperate laundry area featuring ample storage options.
- An outdoor entertaining space, overlooking a small but easily manageable yard.