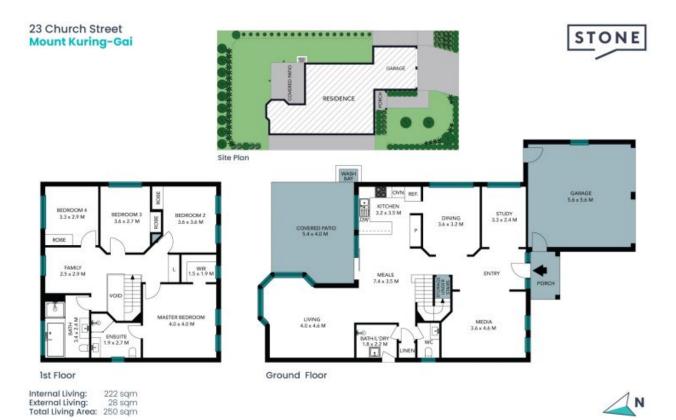

Price: Contact Agent
Council Rates: \$511.30 p/q
Water Rates: \$180.00 p/q

**Dean Finch** 0425 214 866

**Di Finch** 0425 226 180

The site plan and floor plan are not to scale; measurements are indicative and in metres. Bushes and trees are placed for illustration purposes. Plans should not be relied on. Interested parties should make and rely on their own enquiries. All other information provided has been collected from reliable sources but cannot be guaranteed for accuracy.

Ground Floor

Internal Living: 222 sqm External Living: 28 sqm Total Living Area: 250 sqm

The floor plan is not to scale; measurements are indicative and in metres. All features included in this 3D plan are for inspiration purposes only.

This is not an exact replica of the property or the position of exterior elements. Plans should not be relied on. Interested parties should make and rely on their own enquiries.