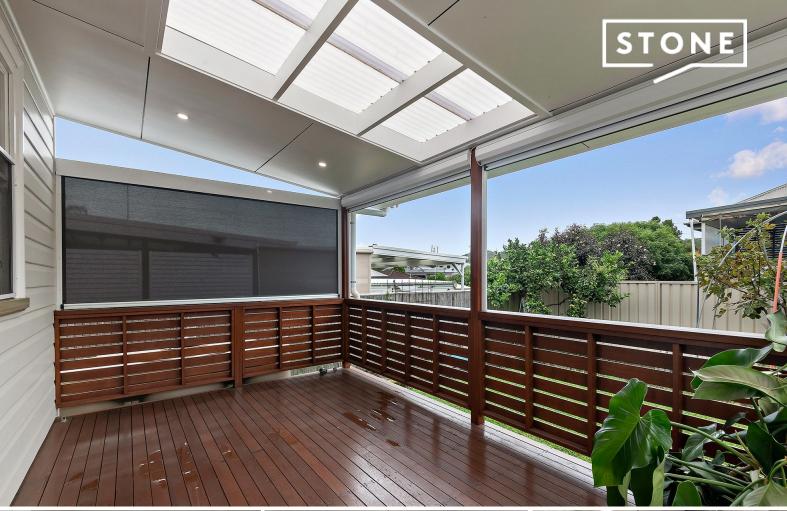

Handy central location, stroll to Adamstown Village, cafes restaurants, schools and Adamstown Station. Renovated throughout with period features retained, high ceilings. Fresh neutral d?cor spilling out onto private back deck

- Includes lawn & garden maintenance
- All 3 bedrooms are generously sized, 2 with built ins, main with sunroom or home office
- Renovated bathroom with luxurious 600mm rainfall shower
- Renovated kitchen with gas cooking, dishwasher & built in fridge