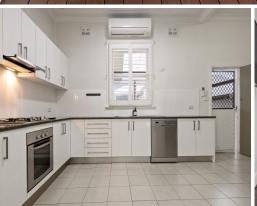

- Includes lawn & garden maintenance
- All 3 bedrooms are generously sized, 2 with built ins, main with sunroom or home office
- Renovated bathroom with luxurious 600mm rainfall shower
- Renovated kitchen with gas cooking, dishwasher & built in fridge