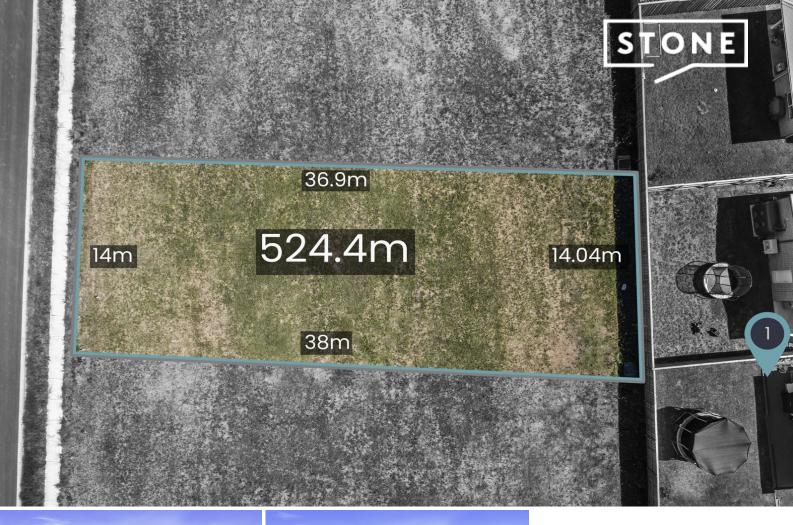

## 524.4sqm block located in prime location

Presenting an exceptional opportunity within Menangle Park's prestigious new development. Set on 524.4sqm this block of land invites you to create your dream residence in a serene countryside setting while enjoying easy access to urban conveniences. This property is a family friendly block offering a near flat building site & no retaining required.