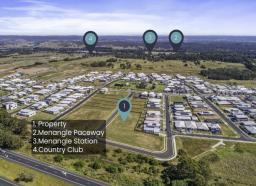

Menangle Park offers easy access to essential amenities, including public schools, Campbelltown university, Campbelltown hospital, Macarthur square shopping centre, Multiple parks, and transport via Menangle Park train station. There are many town centres, schools, early learning centres, and even more all planned to accommodate the fast growing area. This includes the existing Menangle store, Broughton Anglican College, Menangle Trots and country club.