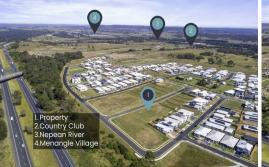

Menangle Park offers easy access to essential amenities, including public schools, Campbelltown university, Campbelltown hospital, Macarthur square shopping centre, Multiple parks, and transport via Menangle Park train station. There are many town centres, schools, early learning centres, and even more all planned to accommodate the fast growing area. This includes the existing Menangle store, Broughton Anglican College, Menangle Trots and country club.