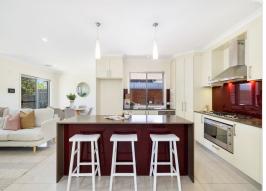

- Generous open plan family and dining area
- Solar panels for additional electricity savings!
- Separate formal living room
- Ducted reverse cycle air conditioning and heating
- Gourmet kitchen with stone bench tops, island bench and gas cooking
- Covered alfresco entertaining with timber deck
- Double garage with internal access