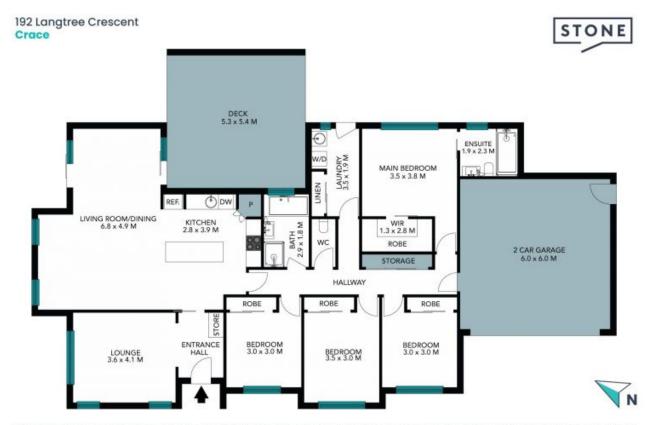

- Generous open plan family and dining area
- Solar panels for additional electricity savings!
- Separate formal living room
- Ducted reverse cycle air conditioning and heating
- Gourmet kitchen with stone bench tops, island bench and gas cooking
- Covered alfresco entertaining with timber deck
- Double garage with internal access

**Price:** \$835 per week **Bond:** \$3,340

Available Date: 09/04/2024

Isabella Ferry 0439 882 499

**Kerry Robinson** 0448 052 640

The floor plan is not to acade; measurements are indicative and in matries. Disvice elements are not in position. Plans should not be relied on miserable parties should make and rely on their own enquires. All other information provided has been oblicated from relicate acutored to account to guidanteed for accounts to