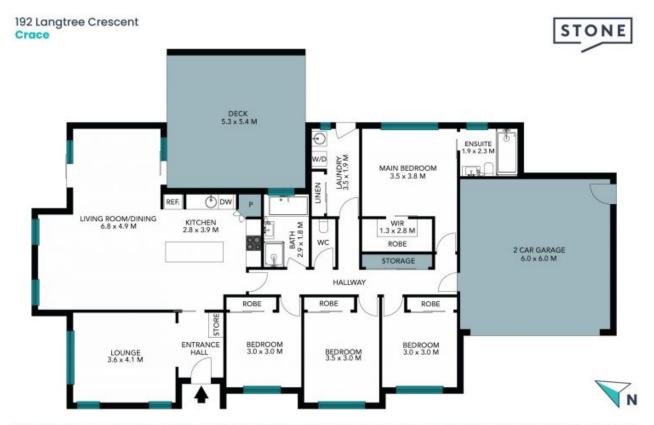

192 Langtree Crescent Crace, ACT

4 🕮

2 5号

2

## A lifestyle of quality and convenience

Sunday morning walks down the street to grab a coffee, the fabulous central location and the beautiful sunny north-east aspect from the living room are all things you will love living here at 192 Langtree Crescent, Crace. Behind the private hedging, this lovely single level home offers the perfect haven for all families, whether growing or established who are looking to achieve a low maintenance lifestyle. Within easy walking distance of local shops, recreation areas and Hilltop Reserve as well as just being a short drive to both the Gungahlin and Belconnen Town Centres, it's easy to see why Crace is the go-to suburb in North Canberra.

- Generous open plan family and dining area
- Solar panels for additional electricity savings!
- Separate formal living room
- Ducted reverse cycle air conditioning and heating
- Gourmet kitchen with stone bench tops, island bench and gas cooking
- Covered alfresco entertaining with timber deck
- Double garage with internal access

**Price:** \$835 per week **Bond:** \$3,340

Available Date: 09/04/2024

Isabella Ferry 0439 882 499

**Kerry Robinson** 0448 052 640

The floor plan is not to acade; measurements are indicative and in matries. Disvice elements are not in position. Plans should not be relied on miserable parties should make and rely on their own enquires. All other information provided has been oblicated from relicate acutored to account to guidanteed for accounts to