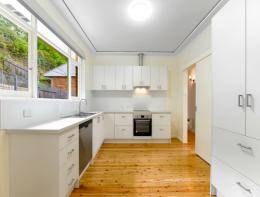

## Features include:

- Spacious living and dining areas
- Polished wooden floorboards throughout
- Freshly painted throughout
- Large front patio ideal for entertaining
- Renovated kitchen with dishwasher and ceramic cooktop
- Three bedrooms, two with built in wardrobes
- Bathroom with separate tub & shower
- Lockup garage with separate storeroom