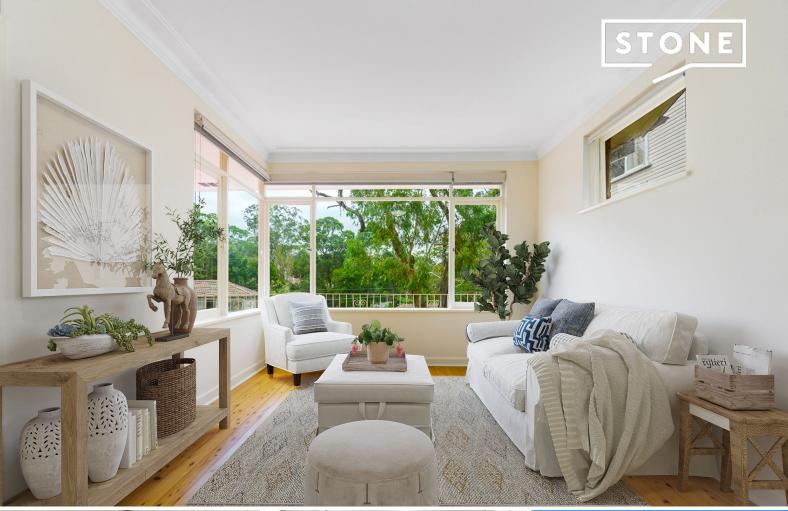

## Beautifully presented light filled home

Flooded with natural night, this great value family home has just been renovated. Situated on the high side of the street, it has a large patio out front, a terraced level grassy back-yard and a lockup garage with separate store-room.

## Features include:

- Spacious living and dining areas
- Polished wooden floorboards throughout
- Freshly painted throughout
- Large front patio ideal for entertaining
- Renovated kitchen with dishwasher and ceramic cooktop
- Three bedrooms, two with built in wardrobes
- Bathroom with separate tub & shower
- Lockup garage with separate storeroom