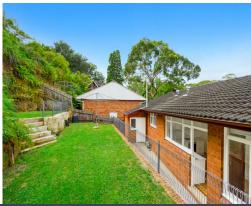

## Beautifully presented light filled home

Flooded with natural night, this great value family home has just been renovated. Situated on the high side of the street, it has a large patio out front, a terraced level grassy back-yard and a lockup garage with separate store-room.

## Features include:

- Spacious living and dining areas
- Polished wooden floorboards throughout
- Freshly painted throughout
- Large front patio ideal for entertaining
- Renovated kitchen with dishwasher and ceramic cooktop
- Three bedrooms, two with built in wardrobes
- Bathroom with separate tub & shower
- Lockup garage with separate storeroom