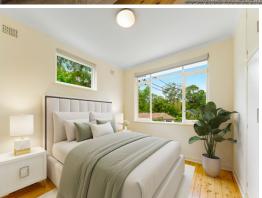

## Features include:

- Spacious living and dining areas
- Polished wooden floorboards throughout
- Freshly painted throughout
- Large front patio ideal for entertaining
- Renovated kitchen with dishwasher and ceramic cooktop
- Three bedrooms, two with built in wardrobes
- Bathroom with separate tub & shower
- Lockup garage with separate storeroom