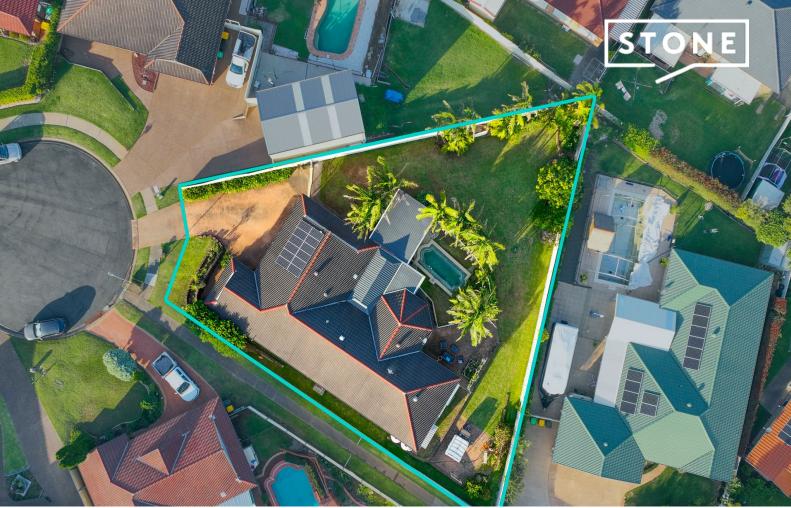

8 Quail Court Cameron Park, NSW

\$990,000

## You'll love raising your family here on over quarter of an acre

Nestled in a tranquil cul-de-sac, this spacious four-five bedroom home sits on a large quarter-acre block (1104sqm), offering ample room for your family to grow. Featuring an office space and living space adjoining the main bedroom, parents can enjoy their own sanctuary, while the open-plan family, dining, and kitchen area fosters togetherness. A covered patio, complete with a fire, overlooks the pool, perfect for year-round enjoyment.

- Beechwood built brick & tile home c.2000 with multiple fruit trees and fountain
- Two separate garages, one with drive through to backyard, parking on driveway
- Bright open plan family living with bay window overlooking pool
- Renovated kitchen with electric hob, wall oven and dishwasher, solar panels
- Ducted a/c & ceiling fans throughout, split system in 5th bed, winter fire in patio
- Privacy for parents in own wing, built-in robes to remaining four bedrooms
- 6 mins Cameron Park Plaza & Harrigan's Irish Pub, 8 mins Stockland Glendale
- 2 mins to Edgeworth Town Mall, 5 mins to M1 and Hunter Expressway