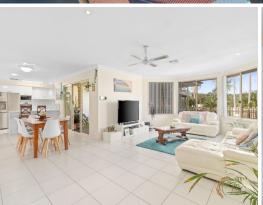

## You'll love raising your family here on over quarter of an acre

Nestled in a tranquil cul-de-sac, this spacious four-five bedroom home sits on a large quarter-acre block (1104sqm), offering ample room for your family to grow. Featuring an office space and living space adjoining the main bedroom, parents can enjoy their own sanctuary, while the open-plan family, dining, and kitchen area fosters togetherness. A covered patio, complete with a fire, overlooks the pool, perfect for year-round enjoyment.

- Beechwood built brick & tile home c.2000 with multiple fruit trees and fountain
- Two separate garages, one with drive through to backyard, parking on driveway
- Bright open plan family living with bay window overlooking pool
- Renovated kitchen with electric hob, wall oven and dishwasher, solar panels
- Ducted a/c & ceiling fans throughout, split system in 5th bed, winter fire in patio
- Privacy for parents in own wing, built-in robes to remaining four bedrooms
- 6 mins Cameron Park Plaza & Harrigan's Irish Pub, 8 mins Stockland Glendale
- 2 mins to Edgeworth Town Mall, 5 mins to M1 and Hunter Expressway