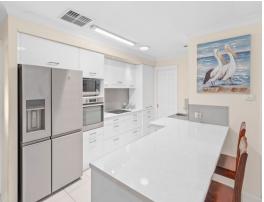

- Beechwood built brick & tile home c.2000 with multiple fruit trees and fountain
- Two separate garages, one with drive through to backyard, parking on driveway
- Bright open plan family living with bay window overlooking pool
- Renovated kitchen with electric hob, wall oven and dishwasher, solar panels
- Ducted a/c & ceiling fans throughout, split system in 5th bed, winter fire in patio
- Privacy for parents in own wing, built-in robes to remaining four bedrooms
- 6 mins Cameron Park Plaza & Harrigan's Irish Pub, 8 mins Stockland Glendale
- 2 mins to Edgeworth Town Mall, 5 mins to M1 and Hunter Expressway