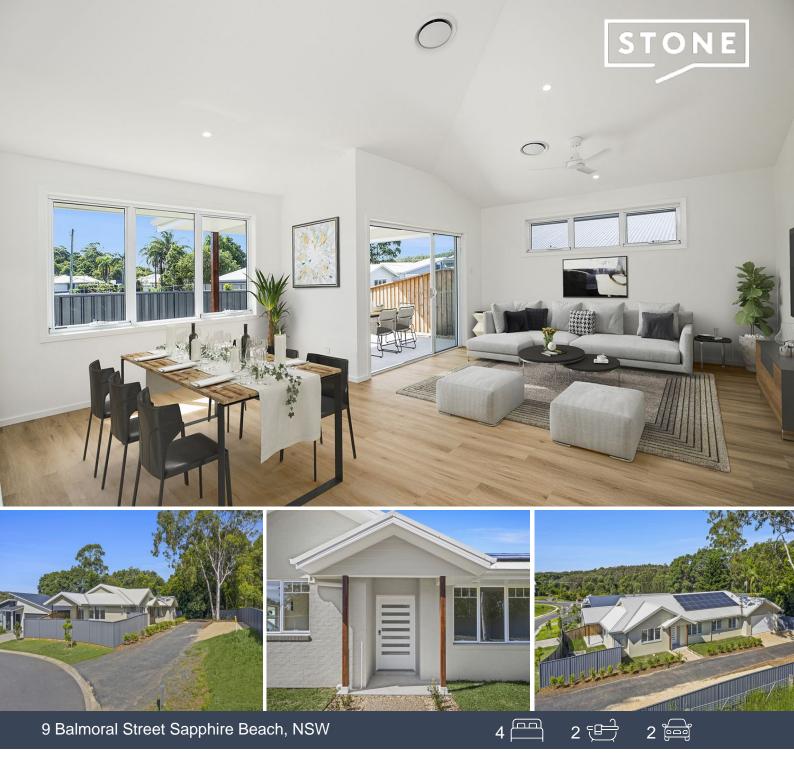

## The Sapphire Beachside Lifestyle

Set in the sought after boutique North Sapphire Beach Estate, this brand new quality Arakoon home provides a complement of modern inclusions and sophistication while being set in a prestigious estate of designer homes.

The home is set on a large 866sqm block (with right of way access for a neighbour) and includes added extras including full landscaping, ducted reverse cycle air conditioning and solar to save on those power bills. You will appreciate the high doors and ceilings as well as the flowing open plan design which exudes plenty of natural light. Featuring four generously sized bedrooms, three have built in wardrobes while the master bedroom includes a generous walk in wardrobe and stylish ensuite with a double sink.

Stacking sliding doors open to fuse indoor and outdoor living providing a blend of style and functionality. There are two separate living areas, one perfect to enjoy as a media room, while the open plan main living area combine family, dining & kitchen.

Those who love to entertain will fall in love with the modern kitchen design including stone island benchtops...

Inspect: Saturday, 18th May 2024 10:00 - 10:30

 Price:
 \$1,049,000

 Council Rates:
 \$825.00 p/q