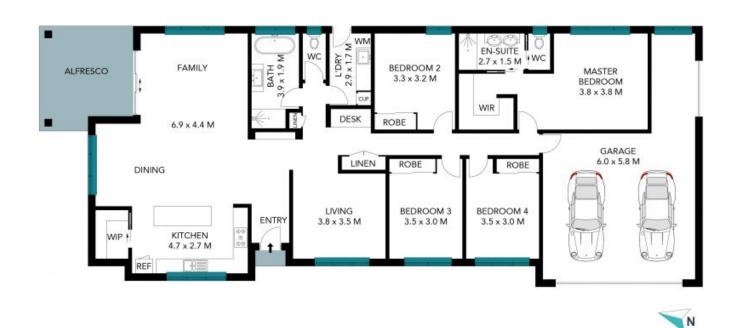

## 9 Balmoral Street Sapphire Beach

STONE

The site plan and floor plan are not to scale; measurements are indicative and in metres. Bushes and trees are placed for illustration purposes. Plans should not be relied on. Interested parties should make and rely on their own enquiries. All other information provided has been collected from reliable sources but cannot be guaranteed for accuracy.