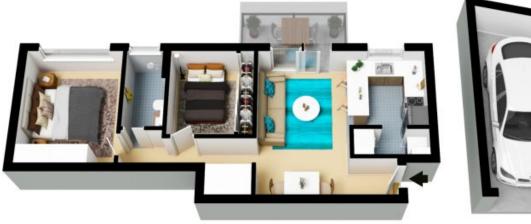

## 9/40 Burchmore Rd Manly Vale

Internal Living: 51 sqm External Living: 5 sqm Total Living Area: 56 sqm

The four plan is not to come measurements are redicated and in meters between the medical and in meters between the medical and in meters between the control of in position. April projects of the position o

Internal Living: 51 sqm External Living: 5 sqm Total Living Area: 56 sqm

The floor plan is not to scale; measurements are indicative and in metres. All features included in this 3D plan are for inspiration purposes only.

This is not an exact replica of the property or the position of exterior elements. Plans should not be relied on, interested parties should make and rely on their own enquiries.