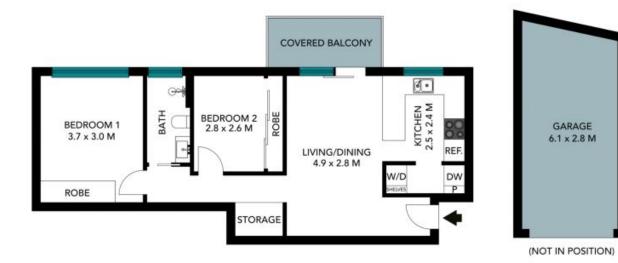

## 9/40 Burchmore Rd Manly Vale

Internal Living: 51 sqm External Living: 5 sqm Total Living Area: 56 sqm

The four plan is not to come measurements are redicated and in meters between the medical and in meters between the medical and in meters between the control of in position. April projects of the position o

Internal Living: 51 sqm External Living: 5 sqm Total Living Area: 56 sqm

The floor plan is not to scale; measurements are indicative and in metres. All features included in this 3D plan are for inspiration purposes only.

This is not an exact replica of the property or the position of exterior elements. Plans should not be relied on, interested parties should make and rely on their own enquiries.