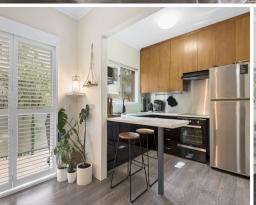

## North-Facing Lifestyle Apartment

Nestled in a quiet tree-lined street, yet only minutes from shopping, cafes, parks and reserves plus B-Line bus transport and a level walk into Manly, this north-facing lifestyle apartment delivers true serenity in a central location that offers a high degree of convenience. Tucked to the rear of a well-maintained security block, this bright apartment features a modern kitchen and bathroom , generous bedrooms and the added advantage of a large common rooftop terrace with district views.

- Over-sized lock-up garage with storage
- Combined living and dining
- Covered north-facing balcony
- Two good-sized bedrooms, main with built-ins
- Renovated bathroom
- Internal laundry off kitchen
- Contemporary kitchen with breakfast bar
- Living with air conditioning and fan