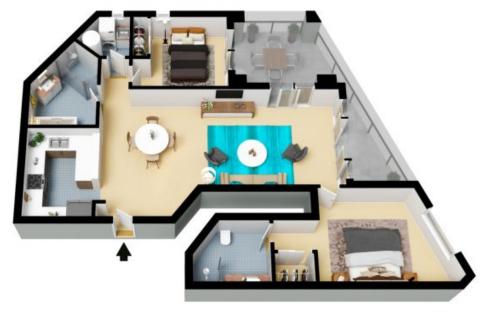

## Features include:

- Spacious, open-plan living and dining area with r/c air con, opening to balcony
- Take in the lake view and breezes from the oversized, covered entertainer's balcony
- Modern kitchen boasting granite benchtops and ample cupboard space
- Two good size bedrooms, both with mirror BIR's, master with ensuite and air con, second with balcony access
- Single security carspace

The floor plan is not to scale; measurements are indicative and in metres. All features included in this 3D plan are for inspiration purposes only.

This is not an exact replica of the property or the position of exterior elements. Plans should not be relied on. Interested parties should make and rely on their own enquiries.