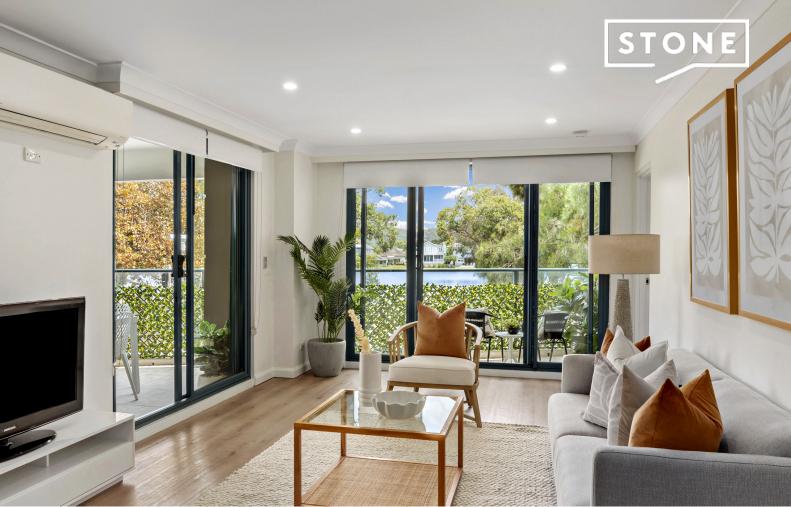

## Stunning lake views meet beachside convenience

Located in a sought-after beachside setting, this stylish apartment enjoys an ultra-convenient location directly across from the Narrabeen Lake and less than 150 metres from the local Beach.

## Features include:

- Spacious, open-plan living and dining area with r/c air con, opening to balcony
- Take in the lake view and breezes from the oversized, covered entertainer's balcony
- Modern kitchen boasting granite benchtops and ample cupboard space
- Two good size bedrooms, both with mirror BIR's, master with ensuite and air con, second with balcony access
- Single security carspace