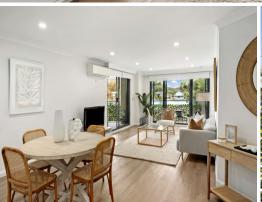

## Features include:

- Spacious, open-plan living and dining area with r/c air con, opening to balcony
- Take in the lake view and breezes from the oversized, covered entertainer's balcony
- Modern kitchen boasting granite benchtops and ample cupboard space
- Two good size bedrooms, both with mirror BIR's, master with ensuite and air con, second with balcony access
- Single security carspace