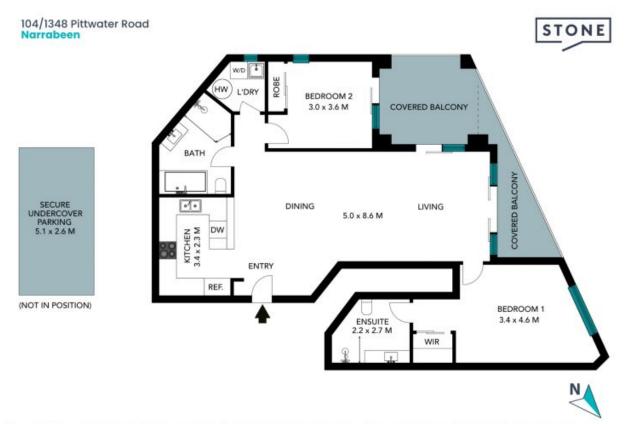

## Features include:

- Spacious, open-plan living and dining area with r/c air con, opening to balcony
- Take in the lake view and breezes from the oversized, covered entertainer's balcony
- Modern kitchen boasting granite benchtops and ample cupboard space
- Two good size bedrooms, both with mirror BIR's, master with ensuite and air con, second with balcony access
- Single security carspace

The floor plan is not to scale; measurements are indicative and in metres. All features included in this 3D plan are for inspiration purposes only.

This is not an exact replica of the property or the position of exterior elements. Plans should not be relied on. Interested parties should make and rely on their own enquiries.