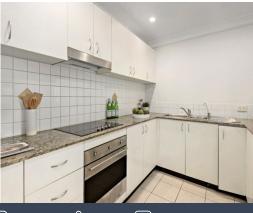

## Features include:

- Spacious, open-plan living and dining area with r/c air con, opening to balcony
- Take in the lake view and breezes from the oversized, covered entertainer's balcony
- Modern kitchen boasting granite benchtops and ample cupboard space
- Two good size bedrooms, both with mirror BIR's, master with ensuite and air con, second with balcony access
- Single security carspace