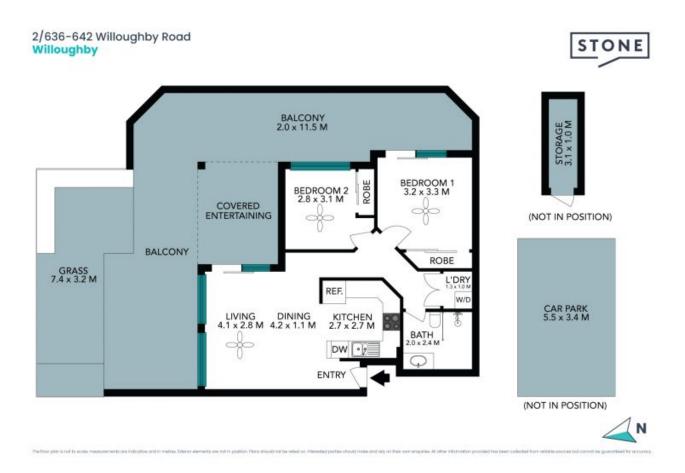

## 2/636-642 Willoughby Road Willoughby

The floor plan is not to scale; measurements are indicative and in metres. All features included in this 3D plan are for inspiration purposes only. This is not an exact replica of the property or the position of exterior elements. Plans should not be relied on. Interested parties should make and rely on their awn enquiries.