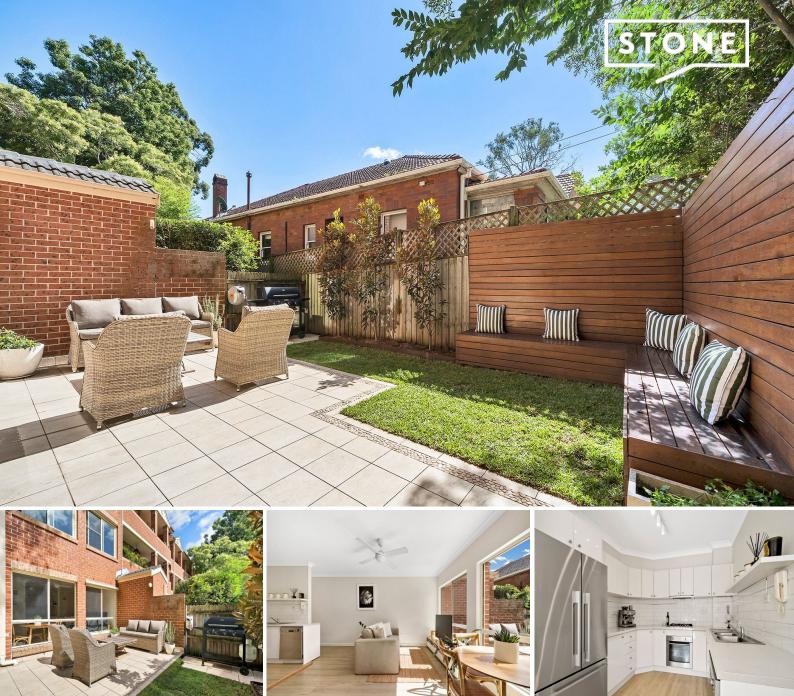

## Downsizer / Upsizer Paradise

INSPECT SATURDAY & WEDNESDAY 11:00 - 11:30AM

Set within a small boutique building this sleek, North east facing garden apartment offers a delightful haven.

Crisp internal living and dining areas flow to generous, covered entertainers space and huge wraparound gardens & terraces with inbuilt seating.

Light filled throughout with 2 double bedrooms, designer kitchen and bathroom, internal laundry, storage room and secure parking included.

Ideally located just footsteps to Willoughby Rd shopping, dining, transport & schools and an easy walk to Bicentennial Reserve and Leisure Centre this is an ultra convenient lifestyle home or investment. Pets permitted subject to standard strata approval.