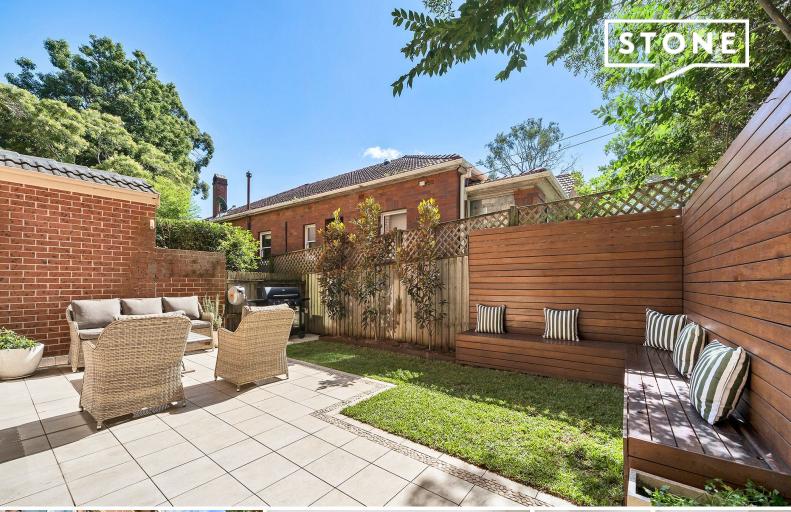

## Downsizer / Upsizer Paradise

INSPECT SATURDAY & WEDNESDAY 11:00 - 11:30AM

Set within a small boutique building this sleek, North east facing garden apartment offers a delightful haven.

Crisp internal living and dining areas flow to generous, covered entertainers space and huge wraparound gardens & terraces with inbuilt seating.

Light filled throughout with 2 double bedrooms, designer kitchen and bathroom, internal laundry, storage room and secure parking included.

Ideally located just footsteps to Willoughby Rd shopping, dining, transport & schools and an easy walk to Bicentennial Reserve and Leisure Centre this is an ultra convenient lifestyle home or investment. Pets permitted subject to standard strata approval.