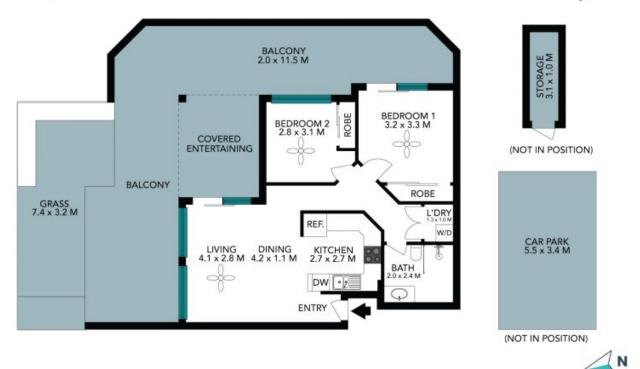

## 2/636-642 Willoughby Road Willoughby

The floor plan is not to scale; measurements are indicative and in metres. All features included in this 3D plan are for inspiration purposes only.

This is not an exact replica of the property or the position of exterior elements. Plans should not be relied on. Interested parties should make and rely on their own enquiries.

effor plan is not to acobe measurements are indicative and in meltres. Edente elements are which position Plans smokin to be relied as interested parties should make under only on their revenerables. All other information provided has been codecide from elicities ourses test according