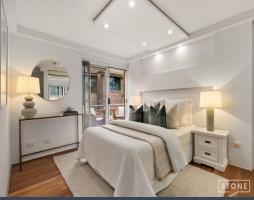

- Freshly painted with new hardwood floors and LED downlights featured throughout
- Generous master bedroom with built-in wardrobe and access to a balcony
- Light and bright kitchen with ample storage space, gas cooking, stainless steel appliances and servery
- Combined living and dining area with split system air-conditioning
- Recently updated family size bathroom with separate bath and shower
- Internal laundry
- Large undercover entertainers balcony with peaceful, leafy outlook plus a 2nd balcony/sitting area
- Lock up garage and carspace