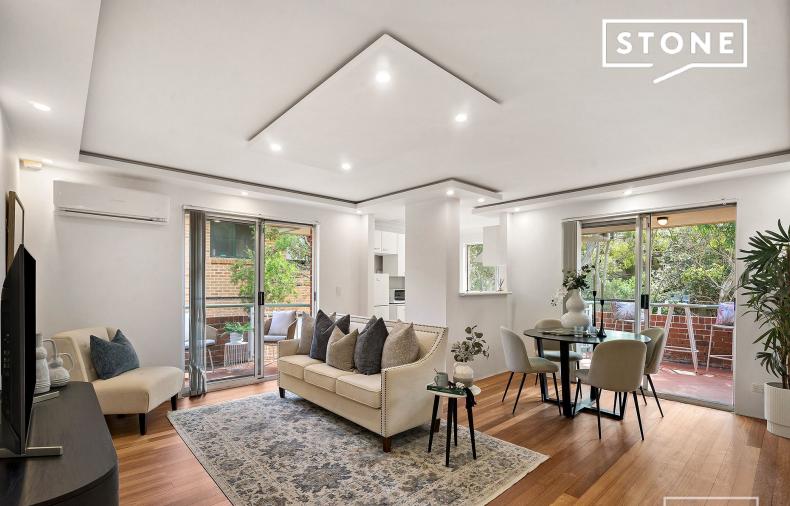

## Quiet Location, Fresh Interiors

Set in a location of quiet convenience, this two-bedroom apartment boasts light, bright and spacious interiors. Positioned on the outskirts of Parramatta CBD, this secure block of double brick construction is close to public transport (including the upcoming light rail), Commbank stadium, shops, schools, parks and popular dining options.

- Freshly painted with new hardwood floors and LED downlights featured throughout
- Generous master bedroom with built-in wardrobe and access to a balcony
- Light and bright kitchen with ample storage space, gas cooking, stainless steel appliances and servery
- Combined living and dining area with split system air-conditioning
- Recently updated family size bathroom with separate bath and shower
- Internal laundry
- Large undercover entertainers balcony with peaceful, leafy outlook plus a 2nd balcony/sitting area
- Lock up garage and carspace