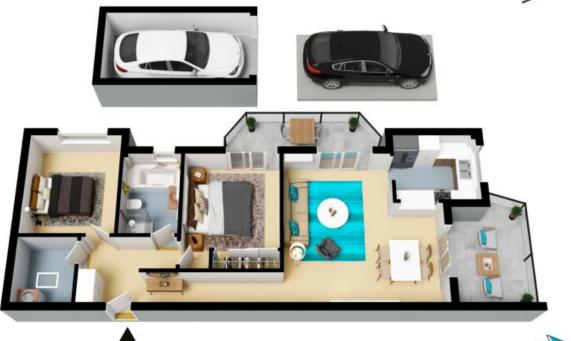

FOYER/GALLERY 1.0 x 6.2 M

The floor plan is not to scale; measurements are indicative and in metres. All features included in this 3D plan are for inspiration purposes only.

This is not an exact replica of the property or the position of exterior elements. Plans should not be relied on. Interested parties should make and rely on their own enquiries.