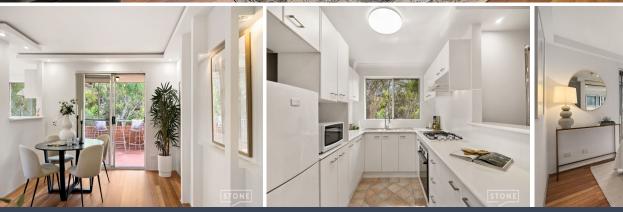

- Freshly painted with new hardwood floors and LED downlights featured throughout
- Generous master bedroom with built-in wardrobe and access to a balcony
- Light and bright kitchen with ample storage space, gas cooking, stainless steel appliances and servery
- Combined living and dining area with split system air-conditioning
- Recently updated family size bathroom with separate bath and shower
- Internal laundry
- Large undercover entertainers balcony with peaceful, leafy outlook plus a 2nd balcony/sitting area
- Lock up garage and carspace