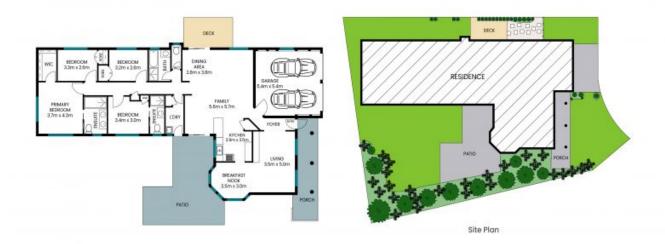

## 15 Queenscliff Place Mardi

Internal Area: 182 sqm External Area: 59 sqm Garage Area: 29 sqm Tatal Area: 250 sqm

PLEASE NOTE: These Floor and Site Plans have been generated for marketing purposes and are to be used as a guide only.

While all care is taken, no guarantee can be given in respect of accuracy, sizes and dimensions are approximate, actual may vary.