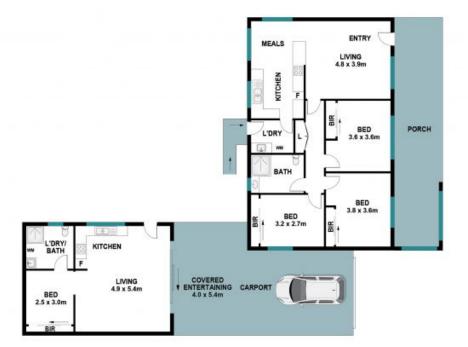

11 Hughes Street Londonderry, NSW

4

2 🖽

2

## Charming Home plus Income

Quiet and private on a no through road, this property is also just a stone's throw from schools and local shops. This quaint and charming cottage is ideal for first home buyers, investors or those looking for a dual family arrangement.

With a pretty street presence and loads of front and rear yard space, this property needs nothing, but offers the potential to do plenty.

## Features

- \* Reverse cycle air-conditioning
- \* Large front deck with bull nose veranda
- \* Fenced & secure back yard overlooking acres
- \* Plantation shutters
- \* Outdoor entertaining

Inspect:

Saturday, 4th May 2024 10:30 - 11:00