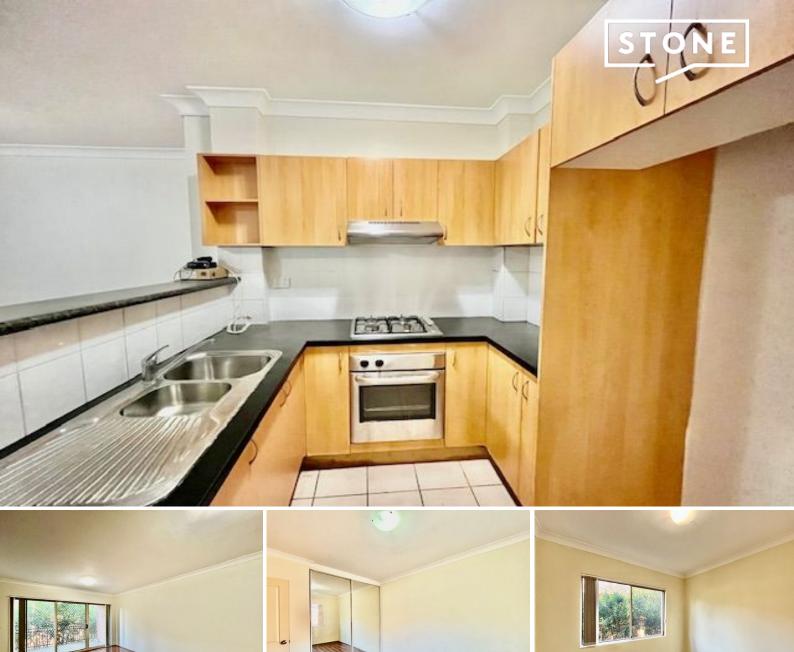

## Features:

- Combined spacious lounge and dining area with timber flooring.
- Kitchen with gas cooking and ample storage space.
- Two good size bedrooms with large built-in wardrobe to the main.
- Bathroom with separate shower and tub.
- Internal Laundry.
- Oversized undercover balcony off lounge with leafy outlook.
- Security complex and Lock up garage.