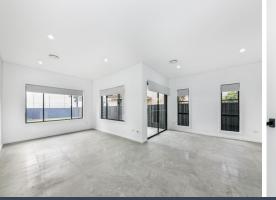

- Five spacious bedrooms all with built-ins + ensuite & walk in robe to main
- Two separate tiled living rooms
- Spacious kitchen with stone benchtops, gas cooktop and dishwasher
- Three amazing bathrooms including one downstairs
- Hybrid laminate floorboards upstairs
- Separate laundry
- Zoned ducted air-conditioning and gas bayonet for heating
- Remote control single lock up garage with internal access
- Lovely outdoor alfresco area overlooking the backyard with Girraween park views Loc