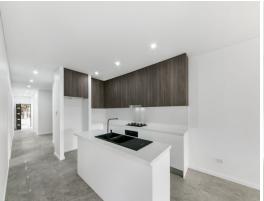

- Five spacious bedrooms all with built-ins + ensuite & walk in robe to main
- Two separate tiled living rooms
- Spacious kitchen with stone benchtops, gas cooktop and dishwasher
- Three amazing bathrooms including one downstairs
- Hybrid laminate floorboards upstairs
- Separate laundry
- Zoned ducted air-conditioning and gas bayonet for heating
- Remote control single lock up garage with internal access
- Lovely outdoor alfresco area overlooking the backyard with Girraween park views Loc