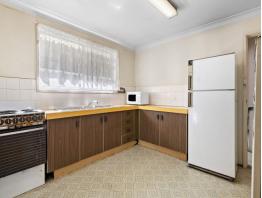

Featuring three well sized bedrooms, built-in wardrobe fitted to the master and one bathroom with a separate toilet for added practicality, providing a cozy yet ample space for comfortable living. Ideal for those with a passion for renovation, this home presents an exciting opportunity to transform into a personalized haven. Furthermore, this is all tied in with a flat backyard.

## Key Features:

- > Side access
- > Internal laundry
- > Air conditioning
- > Spacious backyard

Price:

\$820,000

Andrew Diadyk 0422 164 657

Andrew Diadyk 0422 164 657

• • •

The floor plan is not to scale; measurements are indicative and in metres. All features included in this 3D plan are for inspiration purposes only.