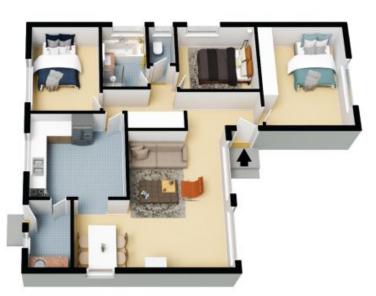

Featuring three well sized bedrooms, built-in wardrobe fitted to the master and one bathroom with a separate toilet for added practicality, providing a cozy yet ample space for comfortable living. Ideal for those with a passion for renovation, this home presents an exciting opportunity to transform into a personalized haven. Furthermore, this is all tied in with a flat backyard.

## Key Features:

- > Side access
- > Internal laundry
- > Air conditioning
- > Spacious backyard

Price:

\$820,000

Andrew Diadyk 0422 164 657

Andrew Diadyk 0422 164 657

• • •

The floor plan is not to scale; measurements are indicative and in metres. All features included in this 3D plan are for inspiration purposes only.