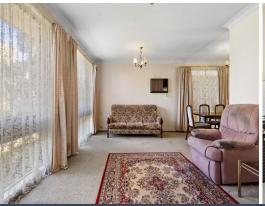

Featuring three well sized bedrooms, built-in wardrobe fitted to the master and one bathroom with a separate toilet for added practicality, providing a cozy yet ample space for comfortable living. Ideal for those with a passion for renovation, this home presents an exciting opportunity to transform into a personalized haven. Furthermore, this is all tied in with a flat backyard.

## Key Features:

- > Side access
- > Internal laundry
- > Air conditioning
- > Spacious backyard

Price:

\$820,000

Andrew Diadyk 0422 164 657

Andrew Diadyk 0422 164 657

• • •

The floor plan is not to scale; measurements are indicative and in metres. All features included in this 3D plan are for inspiration purposes only.