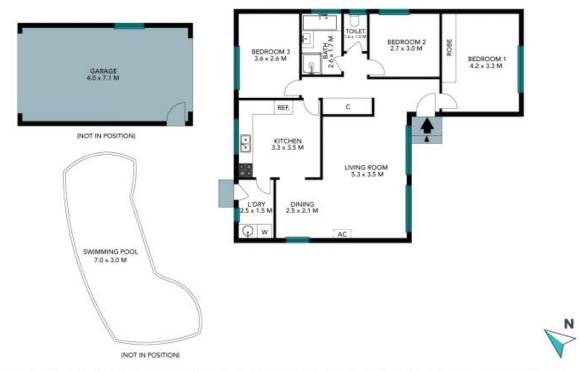

Featuring three well sized bedrooms, built-in wardrobe fitted to the master and one bathroom with a separate toilet for added practicality, providing a cozy yet ample space for comfortable living. Ideal for those with a passion for renovation, this home presents an exciting opportunity to transform into a personalized haven. Furthermore, this is all tied in with a flat backyard.

## Key Features:

- > Side access
- > Internal laundry
- > Air conditioning
- > Spacious backyard

Price:

\$820,000

Andrew Diadyk 0422 164 657

Andrew Diadyk 0422 164 657

• • •

The floor plan is not to scale; measurements are indicative and in metres. All features included in this 3D plan are for inspiration purposes only.